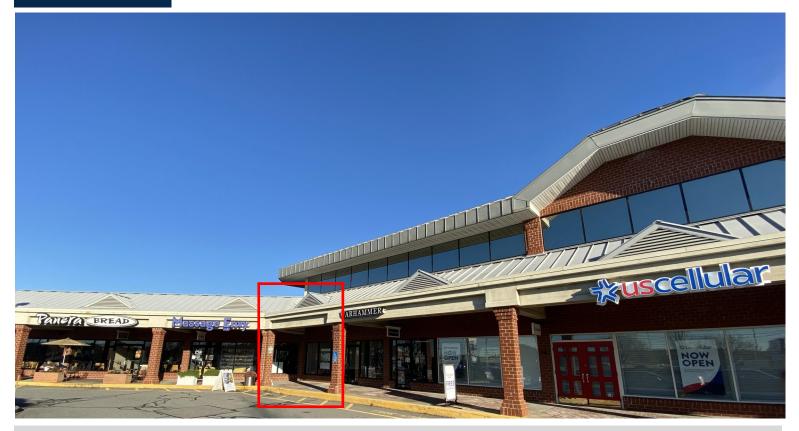

## Property Description:

Available Space: 1,400 +/- SF

Lease Rate: \$26.50 / SF NNN

In the heart of the Maine Mall area, nearby businesses include US Cellular, Jordan's Furniture, Macy's, Books A Million, Tuscan Table, Best Buy, Home Depot, Olive Garden, TJ Maxx, Talbot's, Panera Bread, and numerous other local and national retailers and restaurants. This location is directly across from the 1.2 million square foot Maine Mall and surrounded by corporate giants such as UNUM, Berry Dunn and National Semiconductor, whose presences serve to complement the steady flow of shopper traffic. Cornerbrook is easily accessible from I-295 and the Maine Turnpike as well as Portland International Jetport.

- Property Address: 343 Gorham Road, South Portland, ME
- Owner: Cornerbrook LLC
- Zoning: CRC
- Year Built: 1984
- Building Size:

- 38,480 +/- SF
- No. of Stories: Two (2)
- Map Reference: Map 67 - Lot 5C
- Utilities: Rooftop
  Gas Fired HVAC
  - **Parking:** Ample on -site parking