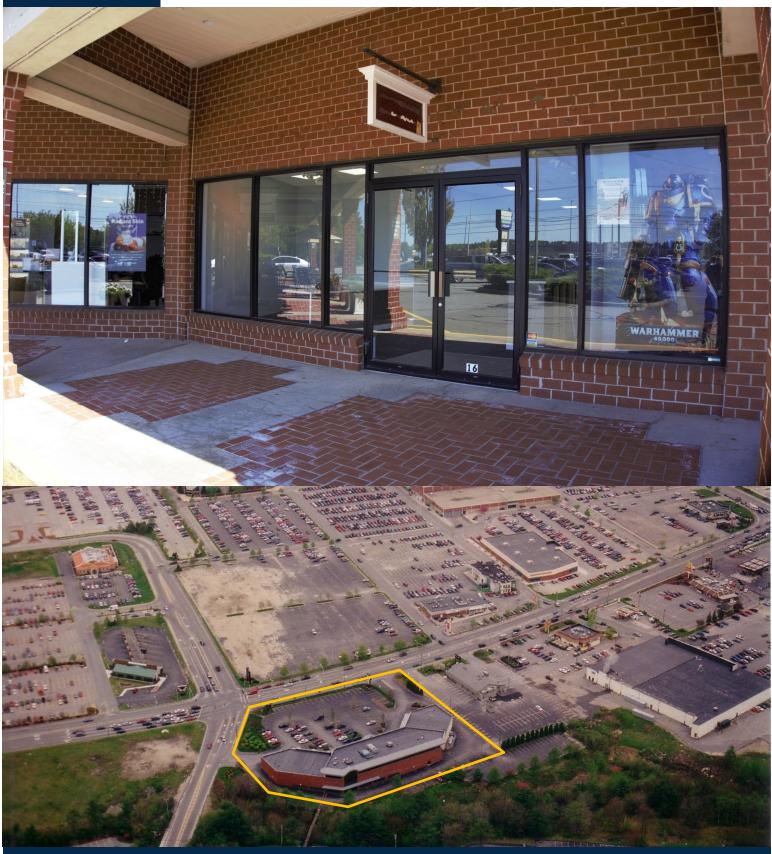

## Property Description:

Available Space: 1,400 +/- SF

Lease Rate: \$26.50 / SF NNN

In the heart of the Maine Mall area, nearby businesses include US Cellular, Jordan's Furniture, Macy's, Books A Million, Tuscan Table, Best Buy, Home Depot, Olive Garden, TJ Maxx, Talbot's, Panera Bread, and numerous other local and national retailers and restaurants. This location is directly across from the 1.2 million square foot Maine Mall and surrounded by corporate giants such as UNUM, Berry Dunn and National Semiconductor, whose presences serve to complement the steady flow of shopper traffic. Cornerbrook is easily accessible from I-295 and the Maine Turnpike as well as Portland International Jetport.

- Property Address: 343 Gorham Road, South Portland, ME
- Owner: Cornerbrook LLC
- Zoning: CRC
- Year Built: 1984
- Building Size:

- 38,480 +/- SF
- No. of Stories: Two (2)
- Map Reference: Map 67 - Lot 5C
- Utilities: Rooftop
  Gas Fired HVAC
  - **Parking:** Ample on -site parking