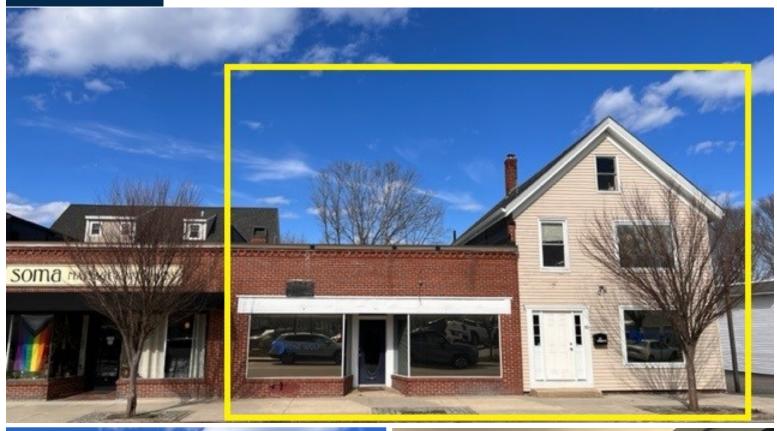

#### **Property Description:**

Available Space: 4,350± SF

Sale Price: \$1,000,000

Compass Commercial Brokers is pleased to offer for Sale 8 & 10 Cottage Road in South Portland. The iconic Knightsville properties have been owned by the same family for nearly 25 years, and are now positioned as prime redevelopment opportunities. 8 & 10 Cottage Road offer 4,350+/- square feet of office and retail on two floors with ocean views and deeded on-site parking. Knightsville has become a burgeoning lifestyle center with a well designed blend of residences, shops, restaurants, a marina, dog paths & parks, and the convenience of a supermarket just steps away. Everything is available by foot or bicycle. Knightsville is just minutes from Downtown Portland and I-295, making 8 & 10 Cottage Road an ideal retail/residential conversion investment. Contact the Broker for additional information.

- Property Address: 8-10 Cottage Road, South Portland, ME
- Owner: Kirk & Lisa Wolfinger
- Zoning: Light
  Industrial—Business Park
- **Year Built:** 1900/1940
- **Building Size:** 4,350 +/-SF (Combined)