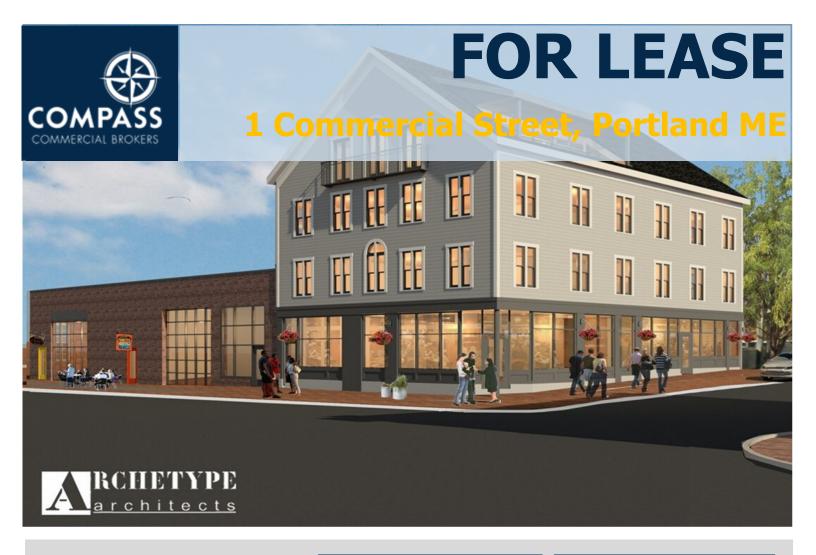

#### Property Description:

Available Space: 900-2,950 +/- SF Lease Rate: \$35.00 / SF NNN

This Historic space with large floor-to-ceiling windows is perfect for Retail, Service, or Restaurant use. With excellent visibility along Portland's beautiful waterfront, this property offers an unparalleled location on the corner of Portland's fastest growing waterfront district. In close proximity to WEX, Sunlife, Roux Institute, Covetrus, and many other corporate giants choosing to move their headquarters to this dynamic new part of Portland. Renovations projected to be completed 3rd quarter 2023.

- Property
   Address: 1
   Commercial Street,
   Portland, ME 04101
- Owner: Casco
   Portland Partners
   LLC
- Year Built: 1900
- Zoning: B3

- **Map / Lot:** Map 29, Lot 26
- Land Area: 0.08 +/- acres
- Building Size
   12,847 +/- SF
- **Utilities:** Natural gas, Electric
- **Parking:** Onsite parking, shared public lot.
- On-Site
  Amenities:
  Waterfront views,
  Excellent visibility,