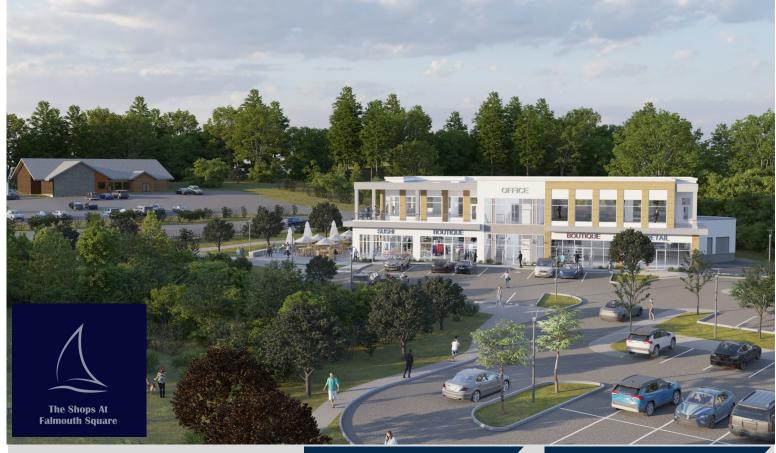

## **OFFICE FOR LEASE** 269 US-1, Falmouth ME

Spring 2024 Occupancy

#### **Property Description:**

Available Space: 2786-10,191 SF

Lease Rate: \$22-30.00 PSF

Located in the heart of Falmouth, The Shops at Falmouth Square is adjacent to the largest and most popular shopping center in the area. This building will offer ample on-site parking in a heavily travelled area just minutes from I-295 and the Maine Turnpike. Join an eclectic tenant mix including Sicilian Table, Shaw's Supermarket, Moss Galleries, Dwellings, Chase Bank, Edward Jones, Nelson Rarities, Planet Fitness, Goodwill, Lanman Rayne /Nelson Reade, Kevin Browne Architecture, Northpoint Mortgage, Puritan Medical, Sullivan Tire, and Bank of America. The Shops at Falmouth Square will also be home to a brand new 46 unit residential development, just six minutes from downtown Portland with all the parking and amenities you and your company will enjoy.

- Property
   Address: 269 US
   Route 1,
   Falmouth, ME
- **Owner:** The Shops at Falmouth Square, LLC
- NNN: \$4.54 PSF
- Year Built: TBB

- Zoning: VC1 Land Area: +/-
- acres
  Building Size: +/
- SF
- Utilities: Rooftop gas-fired HVAC
  - Spring 2024 Occupancy