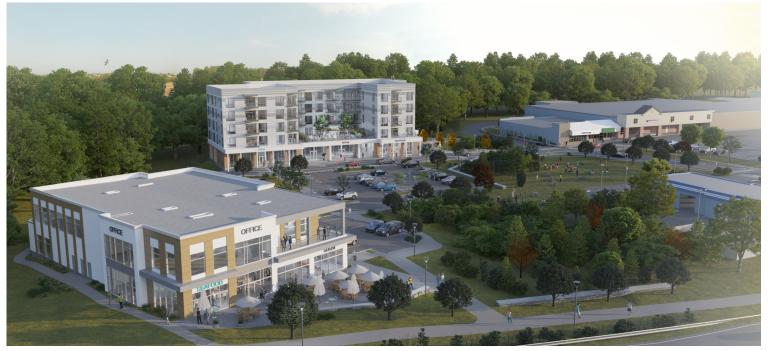

#### **Property Description:**

Available Space: 2786-10,191 SF

Lease Rate: \$22-30.00 PSF

Located in the heart of Falmouth, The Shops at Falmouth Square is adjacent to the largest and most popular shopping center in the area. This building will offer ample on-site parking in a heavily travelled area just minutes from I-295 and the Maine Turnpike. Join an eclectic tenant mix including Sicilian Table, Shaw's Supermarket, Moss Galleries, Dwellings, Chase Bank, Edward Jones, Nelson Rarities, Planet Fitness, Goodwill, Lanman Rayne /Nelson Reade, Kevin Browne Architecture, Northpoint Mortgage, Puritan Medical, Sullivan Tire, and Bank of America. The Shops at Falmouth Square will also be home to a brand new 46 unit residential development, just six minutes from downtown Portland with all the parking and amenities you and your company will enjoy.

# **Photos** 269 US-1, Falmouth ME

Compass Commercial Brokers . 241 US Route One 4th Floor Falmouth, Maine 04105 . 207.253.1781 . www.compass-cb.com