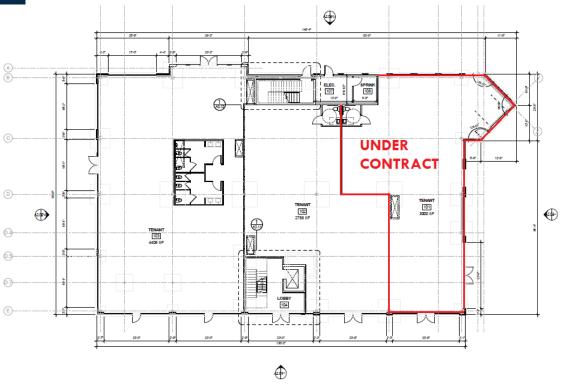

Portland with all the parking and amenities you and your company will enjoy.

- Property
  Address: 269 US
  Route 1,
  Falmouth, ME
- Owner: The Shops at Falmouth Square, LLC
- NNN: \$4.54 PSF
- Year Built: TBB

- Zoning: VC1
- Land Area: +/acres
- Building Size: +/
   SF
- **Utilities:** Rooftop gas-fired HVAC
- Spring 2024Occupancy

- **Parking:** Ample on-site parking
- Amenities: Close to local and national businesses along US Route 1

Steve Baumann
President . CEO
241 US Route One
4th Floor
Falmouth, Maine 04105
O . 207.253.1781
C . 207.831.4063

E . sbaumann@compass-cb.com
W . www.compass-cb.com



#### **Photos**

# 269 US-1, Falmouth ME



Compass Commercial Brokers . 241 US Route One 4th Floor Falmouth, Maine 04105 . 207.253.1781 . www.compass-cb.com



## 269 US-1, Falmouth ME



1 1ST FLOOR - NEW





### 269 US-1, Falmouth ME