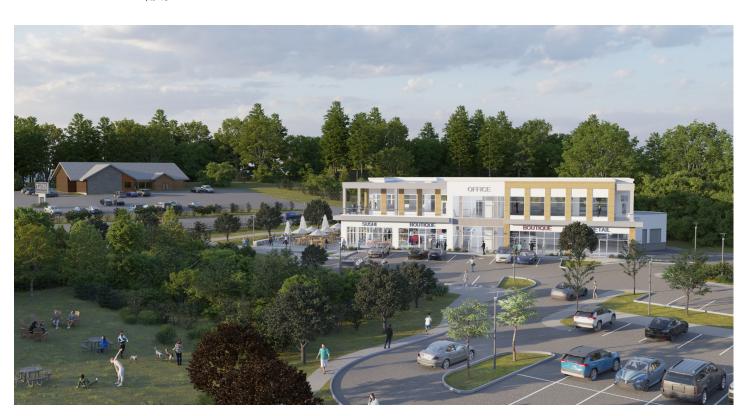

#### **Property Description:**

Available Space: 2786-10,191 SF

Lease Rate: \$22-30.00 PSF

Located in the heart of Falmouth, The Shops at Falmouth Square is adjacent to the largest and most popular shopping center in the area. This building will offer ample on-site parking in a heavily travelled area just minutes from I-295 and the Maine Turnpike. Join an eclectic tenant mix including Sicilian Table, Shaw's Supermarket, Moss Galleries, Dwellings, Chase Bank, Edward Jones, Nelson Rarities, Planet Fitness, Goodwill, Lanman Rayne /Nelson Reade, Kevin Browne Architecture, Northpoint Mortgage, Puritan Medical, Sullivan Tire, and Bank of America. The Shops at Falmouth Square will also be home to a brand new 46 unit residential development, just six minutes from downtown Portland with all the parking and amenities you and your company will enjoy.