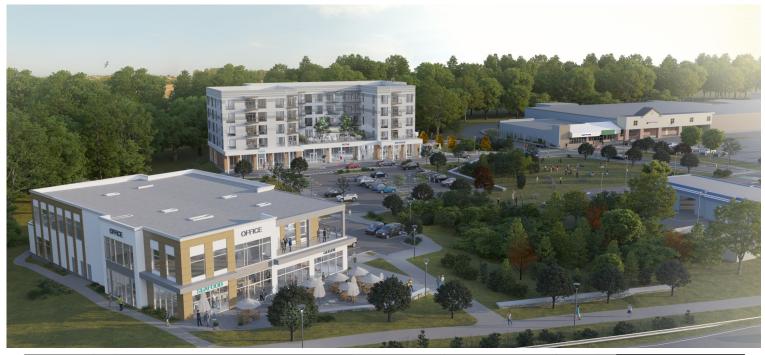

#### **Property Description:**

Available Space: 2786-10,191 SF

Lease Rate: \$22-30.00 PSF

Located in the heart of Falmouth, The Shops at Falmouth Square is adjacent to the largest and most popular shopping center in the area. This building will offer ample on-site parking in a heavily travelled area just minutes from I-295 and the Maine Turnpike. Join an eclectic tenant mix including Sicilian Table, Shaw's Supermarket, Moss Galleries, Dwellings, Chase Bank, Edward Jones, Nelson Rarities, Planet Fitness, Goodwill, Lanman Rayne /Nelson Reade, Kevin Browne Architecture, Northpoint Mortgage, Puritan Medical, Sullivan Tire, and Bank of America. The Shops at Falmouth Square will also be home to a brand new 46 unit residential development, just six minutes from downtown Portland with all the parking and amenities you and your company will enjoy.

- Property
  Address: 269 US
  Route 1,
  Falmouth, ME
- Owner: The Shops at Falmouth Square, LLC
- NNN: \$4.54 PSF
- Year Built: TBB

- Zoning: VC1
- Land Area: +/acres
- Building Size: +/
   SF
- **Utilities:** Rooftop gas-fired HVAC
- Spring 2024Occupancy

- **Parking:** Ample on-site parking
- Amenities: Close to local and national businesses along US Route 1

Steve Baumann
President . CEO
241 US Route One
4th Floor
Falmouth, Maine 04105
O . 207.253.1781
C . 207.831.4063