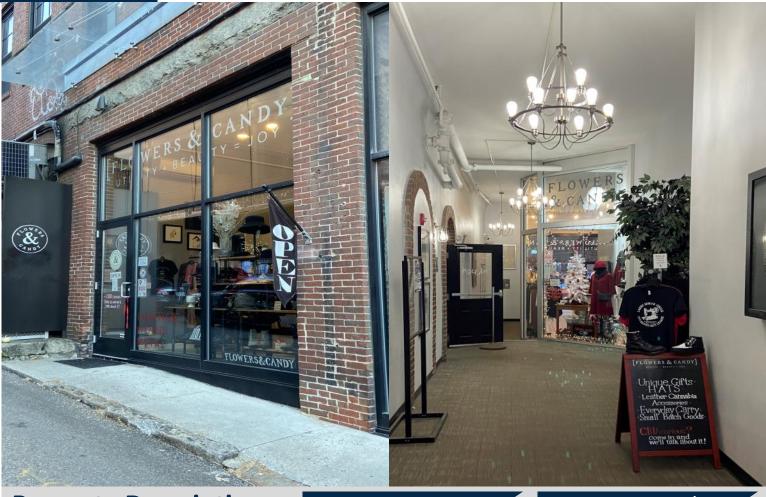

## **Property Description:**

Sale Price: \$325,000.00

Square Footage: 689 +/- SF

The leased retail condo located at 10 Exchange Street is centrally located in the heart of Portland's Old Port. This retail space is located in the B3 zone (Downtown Business) which allows for a wide variety of uses. Exchange Street is one of the highest trafficked streets in the Old Port, and this has allowed it to become one of Portlands strongest retail hubs. This space is surrounded by numerous local retailers, restaurants such as Fat Face, Abacus Gallery, Gus and Ruby, D. Cole Jewelers, Papi Portland, and Blyth and Burrows. This eclectic mix of businesses ultimately contribute to the high foot traffic this street sees daily throughout the year, consisting of tourists, residents of Portland along with residents of Portland's surrounding communities.

## **Exterior Photos** 10 Exchange Street, Portland ME

Compass Commercial Brokers . 241 US Route One 4th Floor Falmouth, Maine 04105 . 207.253.1781 . www.compass-cb.com