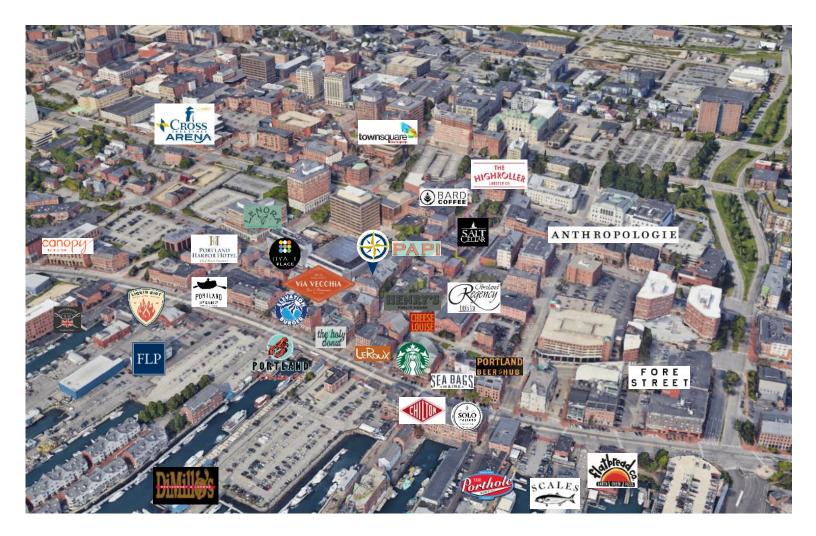

## **Property Description:**

Sale Price: \$325,000.00

Square Footage: 689 +/- SF

The leased retail condo located at 10 Exchange Street is centrally located in the heart of Portland's Old Port. This retail space is located in the B3 zone (Downtown Business) which allows for a wide variety of uses. Exchange Street is one of the highest trafficked streets in the Old Port, and this has allowed it to become one of Portlands strongest retail hubs. This space is surrounded by numerous local retailers, restaurants such as Fat Face, Abacus Gallery, Gus and Ruby, D. Cole Jewelers, Papi Portland, and Blyth and Burrows. This eclectic mix of businesses ultimately contribute to the high foot traffic this street sees daily throughout the year, consisting of tourists, residents of Portland along with residents of Portland's surrounding communities.

## 10 Exchange Street, Portland ME

Compass Commercial Brokers . 241 US Route One 4th Floor Falmouth, Maine 04105 . 207.253.1781 . www.compass-cb.com