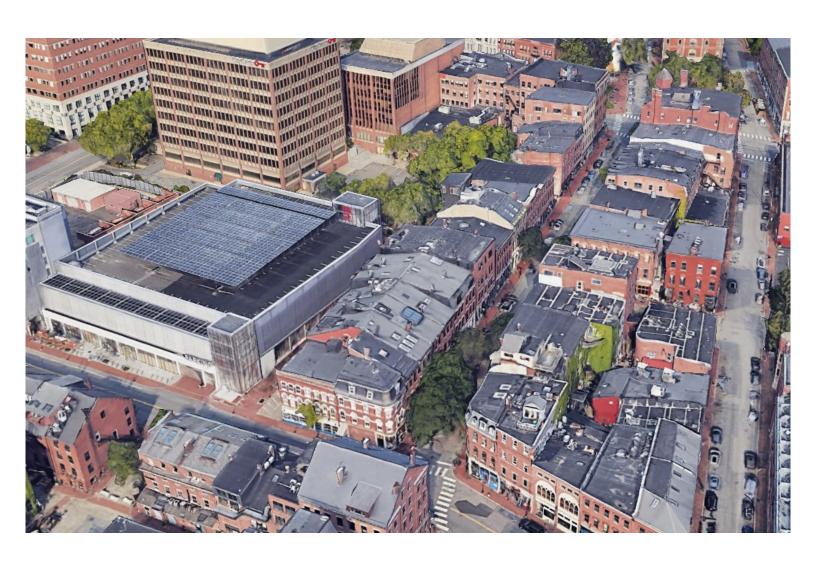

ing communities.

- **Property Address:** 10 Exchange Street, Portland, Maine 04105
- Owner: 10 Exchange Street LLC
- Year Built: 1900
- **Zoning:** B3— Downtown Business
- Parking: Street along with area garages.
- **Heating:** Mini Split System
- Amenities:

   Centrally located
   between area
   hotels, bars, and
   restaurants
- Building Size: 17,472+/-SF

Jackson Baumann | Jennifer Davies
Sales Agent | Vice President & Associate
Broker
241 US Route One
4th Floor
Falmouth, Maine 04105

O . 207.253.1781

C. 207.210.5451 | 207-650-9944

E . jbaumann@compass-cb.com E. jdavies@compass-cb.com

W. www.compass-cb.com



## **Interior Photos**

10 Exchange Street, Portland ME





## **Exterior Photos**

10 Exchange Street, Portland ME





## **Aerial**

### 10 Exchange Street, Portland ME





# Area Map

#### 375 Riverside Street, Portland ME