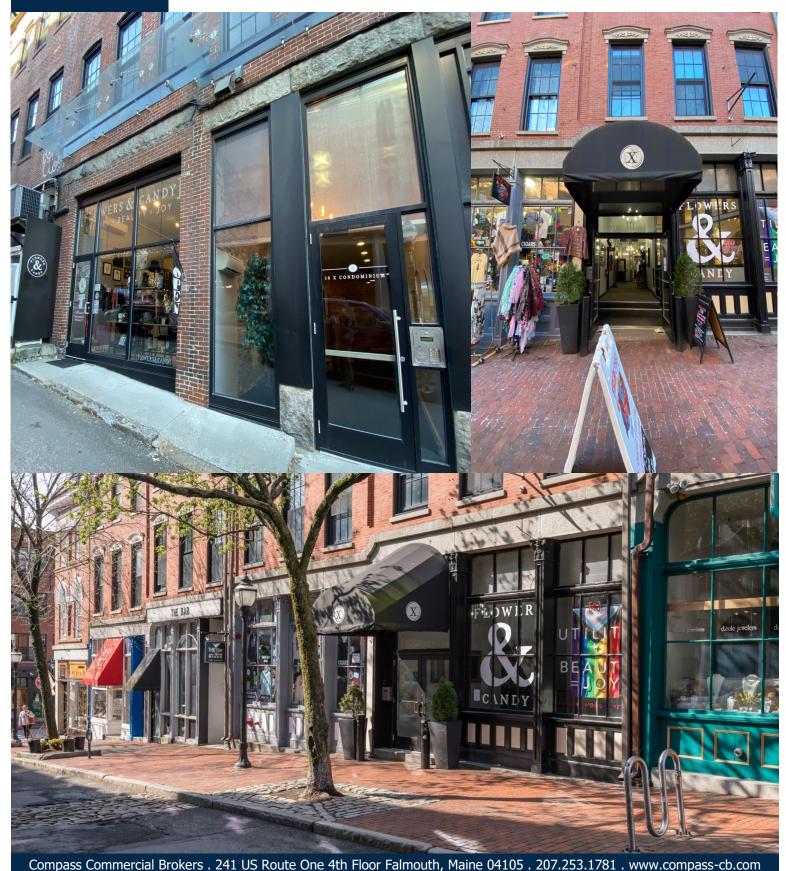

of Portland along with residents of Portland's surrounding communities.

- **Property Address:** 10 Exchange Street, Portland, Maine 04105
- Owner: 10 Exchange Street LLC
- Year Built: 1900
- **Zoning:** B3— Downtown Business
- Parking: Street along with area garages.
- **Heating:** Mini Split System
- Amenities:

   Centrally located
   between area
   hotels, bars, and
   restaurants
- Building Size: 17,472+/-SF

Jackson Baumann | Jennifer Davies
Sales Agent | Vice President & Associate
Broker
241 US Route One
4th Floor
Falmouth, Maine 04105

O . 207.253.1781

C. 207.210.5451 | 207-650-9944

E . jbaumann@compass-cb.com E. jdavies@compass-cb.com

W. www.compass-cb.com



## **Interior Photos**

10 Exchange Street, Portland ME





## **Exterior Photos**

10 Exchange Street, Portland ME





## **Aerial**

### 10 Exchange Street, Portland ME





# Area Map

#### 375 Riverside Street, Portland ME