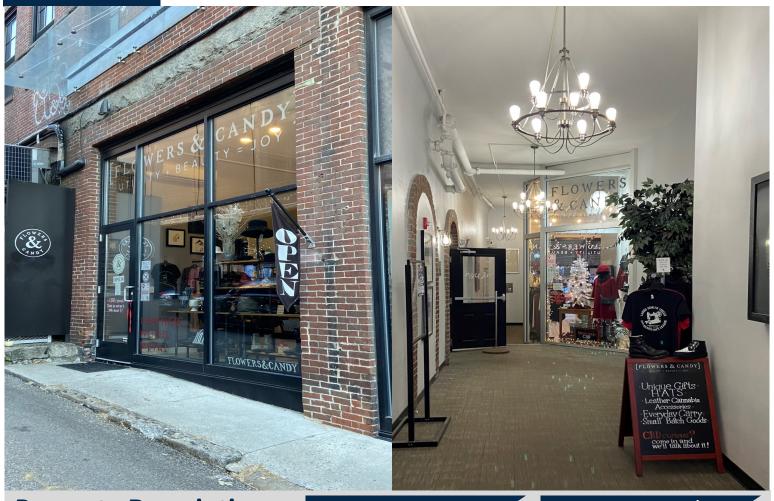

#### **RETAIL CONDO FOR SALE**

#### 10 Exchange Street, Portland ME



#### **Property Description:**

Sale Price: \$325,000.00

Square Footage: 689 +/- SF

The leased retail condo located at 10 Exchange Street is centrally located in the heart of Portland's Old Port. This retail space is located in the B3 zone (Downtown Business) which allows for a wide variety of uses. Exchange Street is one of the highest trafficked streets in the Old Port, and this has allowed it to become one of Portlands strongest retail hubs. This space is surrounded by numerous local retailers, restaurants such as Fat Face, Abacus Gallery, Gus and Ruby, D. Cole Jewelers, Papi Portland, and Blyth and Burrows. This eclectic mix of businesses ultimately contribute to the high foot traffic this street sees daily throughout the year, consisting of tourists, residents of Portland along wi