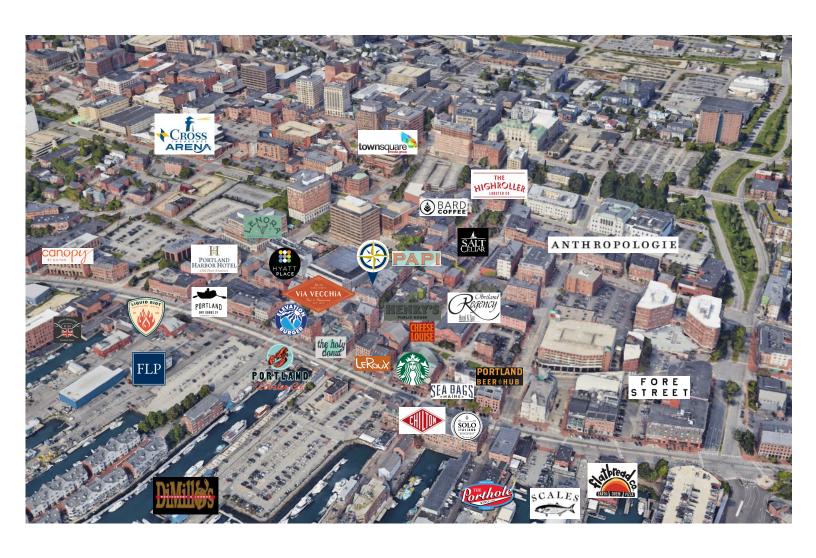

#### **Property Description:**

Sale Price: \$325,000.00

Square Footage: 689 +/- SF

The leased retail condo located at 10 Exchange Street is centrally located in the heart of Portland's Old Port. This retail space is located in the B3 zone (Downtown Business) which allows for a wide variety of uses. Exchange Street is one of the highest trafficked streets in the Old Port, and this has allowed it to become one of Portlands strongest retail hubs. This space is surrounded by numerous local retailers, restaurants such as Fat Face, Abacus Gallery, Gus and Ruby, D. Cole Jewelers, Papi Portland, and Blyth and Burrows. This eclectic mix of businesses ultimately contribute to the high foot traffic this street sees daily throughout the year, consisting of tourists, residents of Portland along with residents of Portland's surrounding communities.

## **Aerial**

### 10 Exchange Street, Portland ME