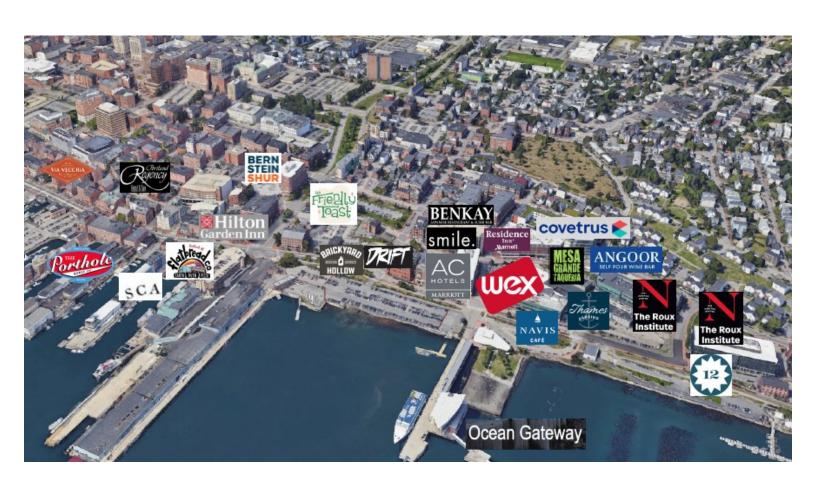

#### Property Description:

Lease Rate:

\$17.50 - \$21.00 PSF NNN

**Available Space:** 

2,000-19,000± Contiguous SF

144 Fore Street is perfectly positioned in the vibrant Eastern Waterfront of Portland, making it an ideal choice for flexible office and retail space. Previously home to tenants such as SMRT and The Form Lab, the two-story building features water views, private offices, open areas, and retail potential. Planned renovations will enhance both the interior and exterior, catering to a diverse range of potential tenants. The location is within close proximity to major companies such as WEX, Covetrus, Woodard & Curran, and the Roux Institute, as well as Elizabeth Moss Galleries and Fore Points Marina. With excellent visibility and situated in a rapidly growing area, 144 Fore Street presents an attractive opportunity for businesses seeking office or retail space in Portland's East End.