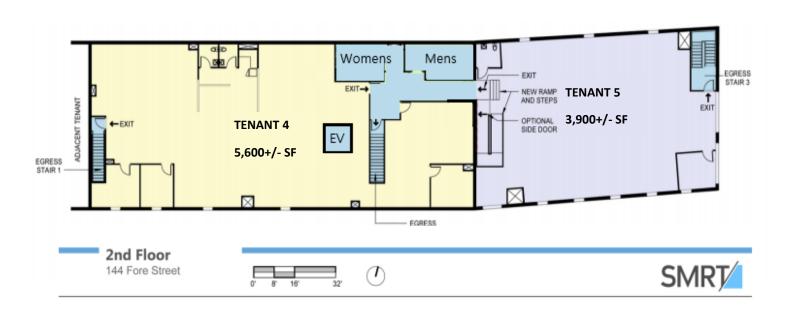

arina. With excellent visibility and situated in a rapidly growing area, 144 Fore Street presents an attractive opportunity for businesses seeking office or retail space in Portland's East End.

- Property
   Address: 144 Fore
   St. Portland, ME
   04101
- Owner: 144 Fore St. LLC
- **Zoning:** B6
- **Year Built:** 1963

- **Building Size:** 19,500 +/- SF
- No. of Stories: Two (2)
- Utilities: Public water and sewer
- Parking: Available / See broker

- NNN:\$5.75
- Lease Rate: \$17.50 - \$21.00 PSF NNN
- Available Space: 2,000 - 19,000 +/-Contiguous SF

Steve Baumann
President . CEO
241 US Route One
4th Floor
Falmouth, Maine 04105
O . 207.253.1781
C . 207.831.4063
E . sbaumann@compass-cb.com
W . www.compass-cb.com



## **Interior Photos**





## **Additional Photos**





# Floorplan







# **Population Data**