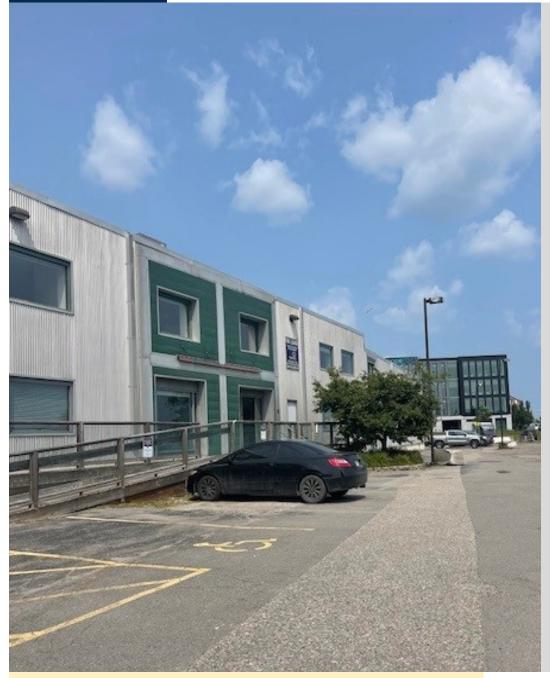

## **OFFICE FOR LEASE**

#### 144 Fore Street, Portland ME



#### Property Description:

Lease Rate:

\$17.50 - \$21.00 PSF NNN

**Available Space:** 

2,000-19,000± Contiguous SF

144 Fore Street is perfectly positioned in the vibrant Eastern Waterfront of Portland, making it an ideal choice for flexible office and retail space. Previously home to tenants such as SMRT and The Form Lab, the two-story building features water views, private offices, open areas, and retail potential. Planned renovations will enhance both the interior and exterior, catering to a diverse range of potential tenants. The location is within close proximity to major companies such as WEX, Covetrus, Woodard & Curran, and the Roux Institute, as well as Elizabeth Moss Galleries and Fore Points Marina. With excellent visibility and situated in a rapidly growing area, 144 Fore