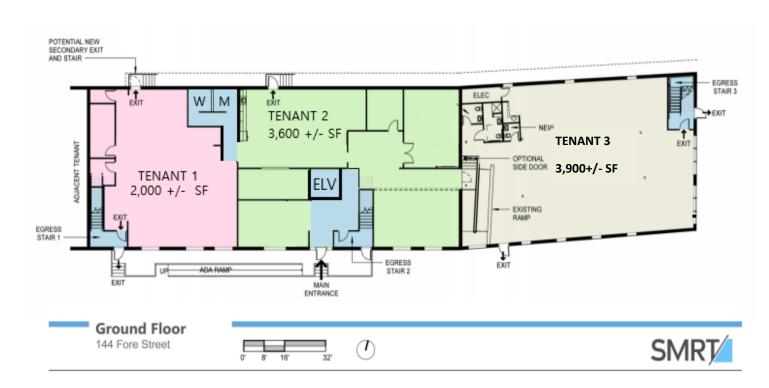

Marina. With excellent visibility and situated in a rapidly growing area, 144 Fore Street presents an attractive opportunity for businesses seeking office or retail space in Portland's East End.

- Property
   Address: 144 Fore
   St. Portland, ME
   04101
- Owner: 144 Fore St. LLC
- **Zoning:** B6
- **Year Built:** 1963

- **Building Size:** 19,500 +/- SF
- No. of Stories: Two (2)
- Utilities: Public water and sewer
- Parking: Available / See broker

- NNN:\$5.75
- Lease Rate: \$17.50 - \$21.00 PSF NNN
- Available Space: 2,000 - 19,000 +/-Contiguous SF

Steve Baumann
President . CEO
241 US Route One
4th Floor
Falmouth, Maine 04105
O . 207.253.1781
C . 207.831.4063
E . sbaumann@compass-cb.com
W . www.compass-cb.com



## **Interior Photos**





## **Additional Photos**





# Floorplan







# **Population Data**