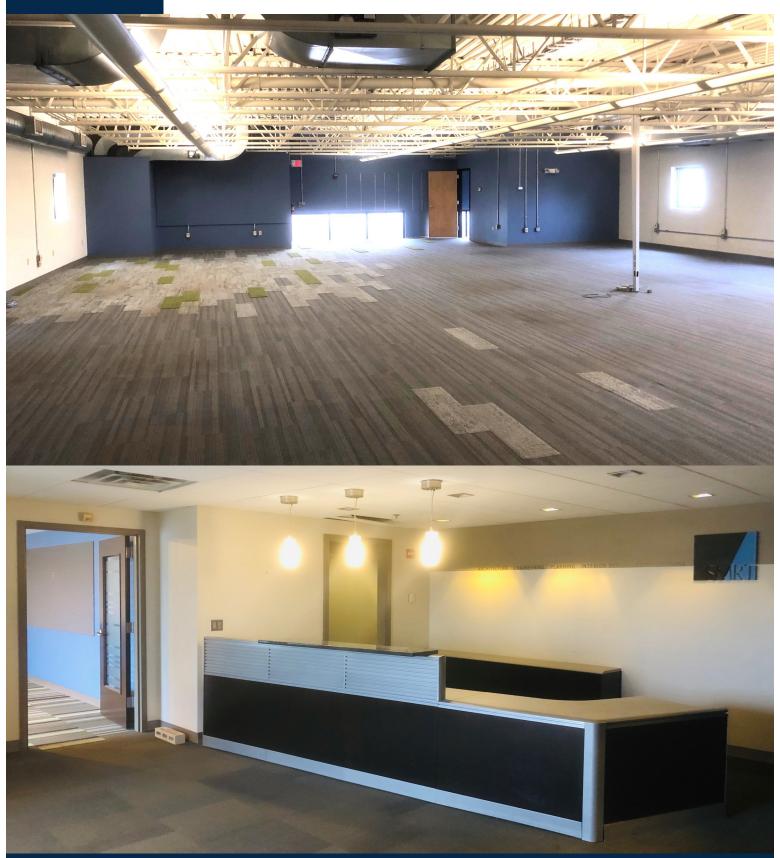

ell as Elizabeth Moss Galleries and Fore Points Marina. With excellent visibility and situated in a rapidly growing area, 144 Fore Street presents an attractive opportunity for businesses seeking office or retail space in Portland's East End.

- Property
   Address: 144 Fore
   St. Portland, ME
   04101
- Owner: 144 Fore St. LLC
- **Zoning:** B6
- **Year Built:** 1963

- **Building Size:** 19,500 +/- SF
- No. of Stories: Two (2)
- Utilities: Public water and sewer
- Parking: Available / See broker

- NNN:\$5.75
- Lease Rate: \$17.50 - \$21.00 PSF NNN
- Available Space: 2,000 - 19,000 +/-Contiguous SF

Steve Baumann
President . CEO
241 US Route One
4th Floor
Falmouth, Maine 04105
O . 207.253.1781
C . 207.831.4063
E . sbaumann@compass-cb.com
W . www.compass-cb.com



## **Interior Photos**





## **Additional Photos**





# Floorplan







# **Population Data**