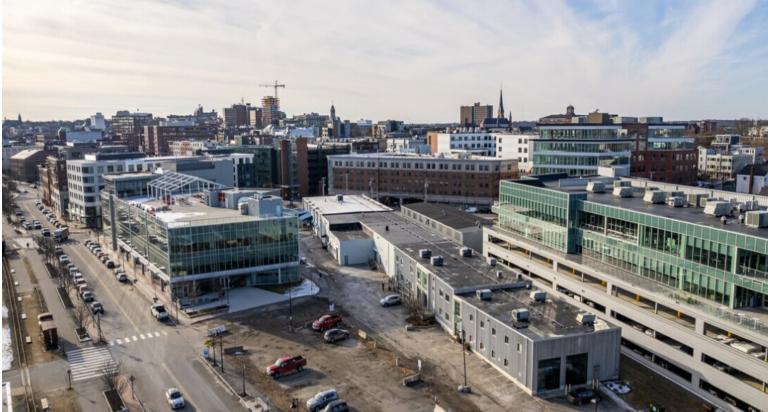

h startups, and top notch restaurants such as WEX. The Roux Institute, HighByte, Covetrus, Thames Landing, Moss Galleries, Angoor Wine Bar, Mesa Grande Taqueria, Navis Café, Benkay, and Sun Life. Don't miss this final opportunity to be located in the center of it all.

- Property
  Address: 144
  Fore St.
  Portland, ME
  04101
- Owner: 144 Fore St. LLC
- **Zoning:** B6

- Year Built: 1963
- Building Size: 43,120
- No. of Stories: •
   One
- Utilities: Public water and sewer
- **Parking:**Available / See broker
- **NNN's**: \$5.75
- Available Space:

1,560-4,283+/- SF

Steve Baumann
President . CEO
241 US Route One
4th Floor
Falmouth, Maine 04105
O . 207.253.1781
C . 207.831.4063
E . sbaumann@compass-cb.com
W . www.compass-cb.com



## **Exterior Photos**

144 Fore Street, Portland, ME







## Floorplan & Site Plan

144 Fore Street, Portland, ME







# Area Map

144 Fore Street, Portland, ME