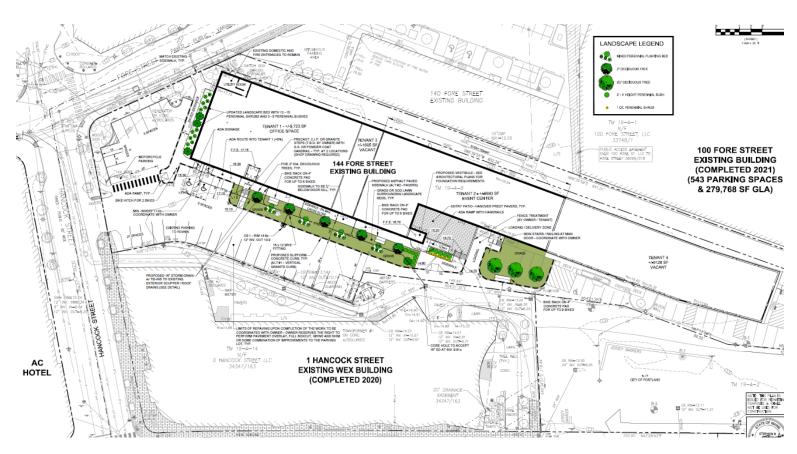

nstitute, HighByte, Covetrus, Thames Landing, Moss Galleries, Angoor Wine Bar, Mesa Grande Taqueria, Navis Café, Benkay, and Sun Life. Don't miss this final opportunity to be located in the center of it all.

- Property
  Address: 144
  Fore St.
  Portland, ME
  04101
- Owner: 144 Fore St. LLC
- **Zoning:** B6

- Year Built: 1963
- Building Size: 43,120
- No. of Stories: •
   One
- Utilities: Public water and sewer
- **Parking:**Available / See broker
- **NNN's**: \$5.75
- Available Space:

1,560-4,283+/- SF

Steve Baumann
President . CEO
241 US Route One
4th Floor
Falmouth, Maine 04105
O . 207.253.1781
C . 207.831.4063
E . sbaumann@compass-cb.com
W . www.compass-cb.com



## **Exterior Photos**

144 Fore Street, Portland, ME







## Floorplan & Site Plan

144 Fore Street, Portland, ME







# Area Map

144 Fore Street, Portland, ME