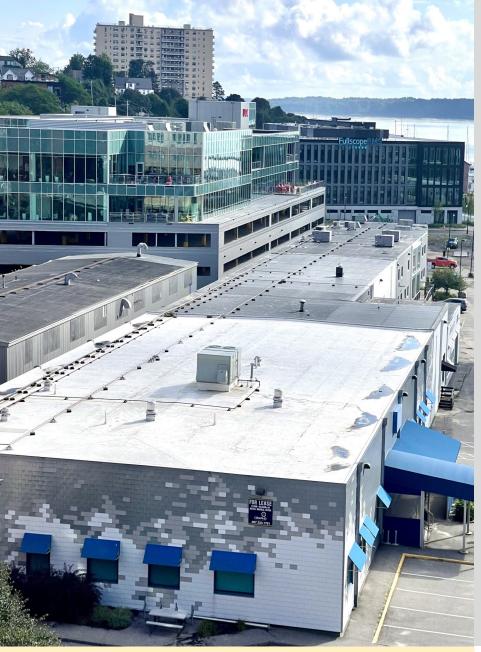

## **Exterior Photos**

144 Fore Street, Portland, ME

#### **SOUTH WING:**

144 Fore Street offers 1,560—  $4,238 \pm SF$  of medical office/ office space in one of the fastest growing areas of downtown Portland, the Eastern Waterfront. In its current configuration, this space is ideally suited for medical users, but can easily be converted traditional office space. Portland's Eastern Waterfront is home to thriving corporate leaders, tech startups, and top notch restaurants such as WEX. The Roux Institute, HighByte, Covetrus, Thames Landing, Moss Galleries, Angoor Wine Bar, Mesa Grande Taqueria, Navis Café, Benkay, and Sun Life. Don't miss this final opportunity to be located in the center of it all.