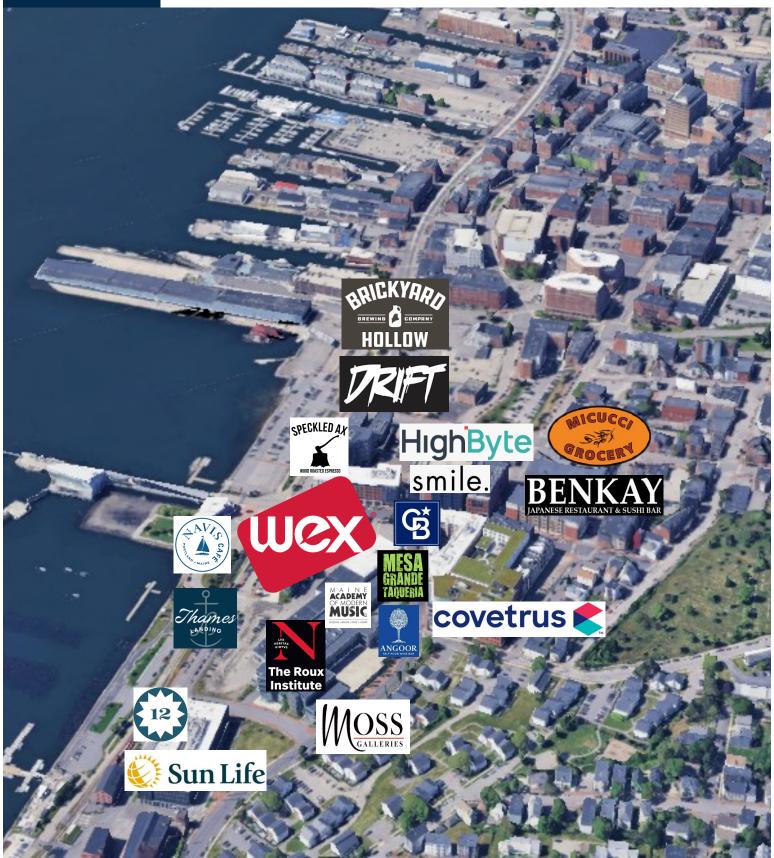

#### **SOUTH WING:**

144 Fore Street offers 1,560—  $4,238 \pm SF$  of medical office/ office space in one of the fastest growing areas of downtown Portland, the Eastern Waterfront. In its current configuration, this space is ideally suited for medical users, but can easily be converted traditional office space. Portland's Eastern Waterfront is home to thriving corporate leaders, tech startups, and top notch restaurants such as WEX. The Roux Institute, HighByte, Covetrus, Thames Landing, Moss Galleries, Angoor Wine Bar, Mesa Grande Taqueria, Navis Café, Benkay, and Sun Life. Don't miss this final opportunity to be located in the center of it all.

# Area Map

144 Fore Street, Portland, ME