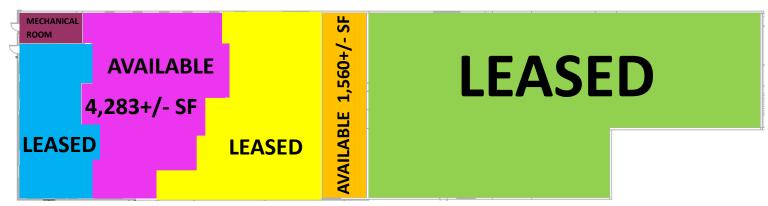

#### **OFFICE FOR LEASE**

144 Fore Street, Portland, ME 04101

Lease Rate: \$21.00 PSF

Available Space: 1,560—4,283± SF

#### **SOUTH WING:**

144 Fore Street offers 1,560—  $4,238 \pm SF$  of medical office/ office space in one of the fastest growing areas of downtown Portland, the Eastern Waterfront. In its current configuration, this space is ideally suited for medical users, but can easily be converted traditional office space. Portland's Eastern Waterfront is home to thriving corporate leaders, tech startups, and top notch restaurants such as WEX. The Roux Institute, HighByte, Covetrus, Thames Landing, Moss Galleries, Angoor Wine Bar, Mesa Grande Taqueria, Navis Café, Benkay, and Sun Life. Don't miss this final opportunity to be located in the center of it all.

1,560-4,283+/- SF

Steve Baumann
President . CEO
241 US Route One
4th Floor
Falmouth, Maine 04105
O . 207.253.1781
C . 207.831.4063
E . sbaumann@compass-cb.com
W . www.compass-cb.com