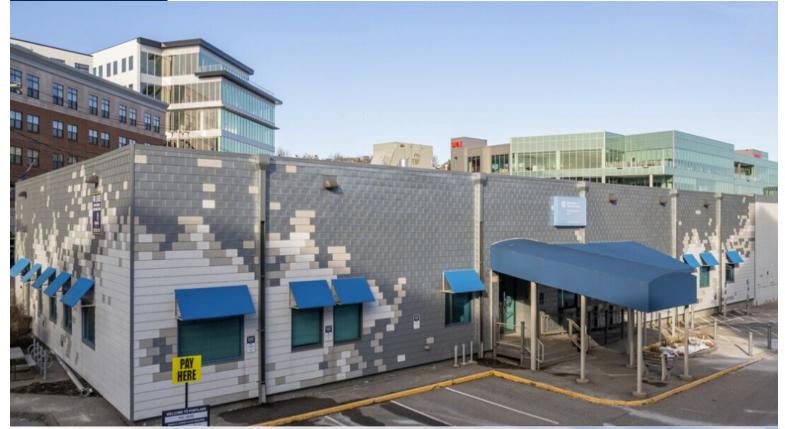

## **Exterior Photos**

144 Fore Street, Portland, ME

#### **SOUTH WING:**

144 Fore Street offers 1,560—  $4,238 \pm SF$  of medical office/ office space in one of the fastest growing areas of downtown Portland, the Eastern Waterfront. In its current configuration, this space is ideally suited for medical users, but can easily be converted traditional office space. Portland's Eastern Waterfront is home to thriving corporate leaders, tech startups, and top notch restaurants such as WEX. The Roux Institute, HighByte, Covetrus, Thames Landing, Moss Galleries, Angoor Wine Bar, Mesa Grande Taqueria, Navis Café, Benkay, and Sun Life. Don't miss this final opportunity to be located in the center of it all.