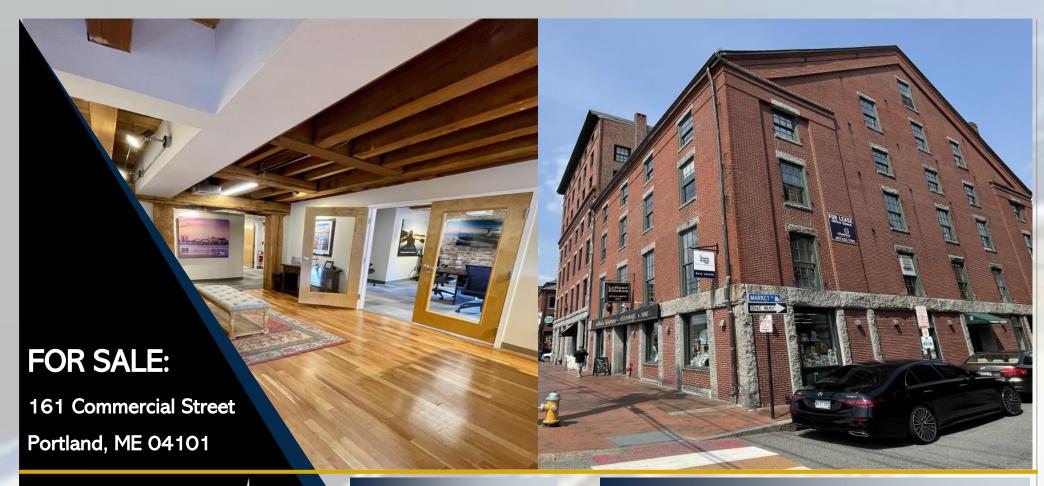

Compass Commercial Brokers is pleased to offer for sale 161 Commercial Street in Portland Maine. This 18,754 +/- SF landmark property sits at the corner of Commercial and Market street. Occupied by Leroux Kitchen, DEW, and SLR this is an excellent real estate investment for the buyer looking for a fully tenanted Retail/Office building in the heart of the Old Port. Built in 1850 originally as a warehouse, this Greek revival building has been renovated as an retail and office building. The property is also eligible for historic tax credits, offering the potential for a residential conversion on the upper floors in the future. With water views, historic touches, and easy access to I-295, 161 Commercial Street is an exceptional property for investors alike.

# **Property Information**

OWNER: 161 Commercial Street LLC

USE: Retail and Office

YEAR BUILT: 1850

DEED: Book: 38690 Page: 185

TAXES: \$35,238.21

ZONE: B-3

STORIES: 6 Story building +/- SF (Plus full basement used for storage)