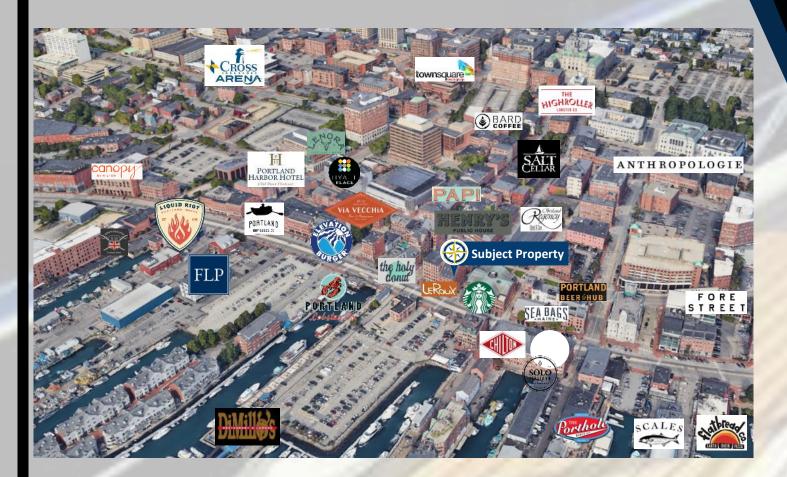

Compass Commercial Brokers is pleased to offer for sale 161 Commercial Street in Portland Maine. This 18,754 +/- SF landmark property sits at the corner of Commercial and Market street. Occupied by Leroux Kitchen, DEW, and SLR this is an excellent real estate investment for the buyer looking for a fully tenanted Retail/Office building in the heart of the Old Port. Built in 1850 originally as a warehouse, this Greek revival building has been renovated as an retail and office building. The property is also eligible for historic tax credits, offering the potential for a residential conversion on the upper floors in the future. With water views, historic touches, and easy access to I-295, 161 Commercial Street is an exceptional property for investors alike.

#### 161 Commercial Street—Portland