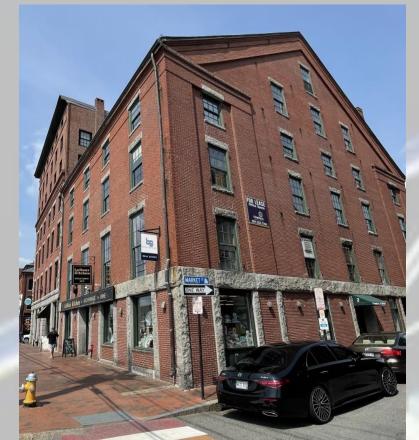

Compass Commercial Brokers is pleased to offer for sale 161 Commercial Street in Portland Maine. This 18,754 +/- SF landmark property sits at the corner of Commercial and Market street. Occupied by Leroux Kitchen, DEW, and SLR this is an excellent real estate investment for the buyer looking for a fully tenanted Retail/Office building in the heart of the Old Port. Built in 1850 originally as a warehouse, this Greek revival building has been renovated as an retail and office building. The property is also eligible for historic tax credits, offering the potential for a residential conversion on the upper floors in the future. With water views, historic touches, and easy access to I-295, 161 Commercial Street is an exceptional property for investors alike.

#### **Exterior Photos**

#### 161 Commercial Street—Portland