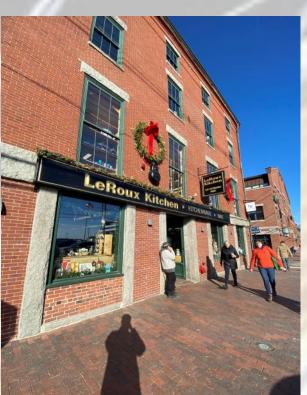

Compass Commercial Brokers is pleased to offer for sale 161 Commercial Street in Portland Maine. This 18,754 +/- SF landmark property sits at the corner of Commercial and Market street. Occupied by Leroux Kitchen, DEW, and SLR this is an excellent real estate investment for the buyer looking for a fully tenanted Retail/Office building in the heart of the Old Port. Built in 1850 originally as a warehouse, this Greek revival building has been renovated as an retail and office building. The property is also eligible for historic tax credits, offering the potential for a residential conversion on the upper floors in the future. With water views, historic touches, and easy access to I-295, 161 Commercial Street is an exceptional property for investors alike.

#### **Exterior Photos**

#### 161 Commercial Street—Portland

Founded in 1980 on the Island of Marthas Vineyard, LeRoux Kitchen initially started as a clothing and shoe store. Wanting to reflect their interest in cooking and the home, LeRoux wanted to redefine themselves. Fast forwarding to present day, LeRoux Kitchen is more than just a great home & kitchen supply store. Rather, the assortment of products and ingredients they sell serve as components for something larger, allowing their customers to create unique experiences for themselves, for their friends and for their family through the preparation and enjoyment of food.