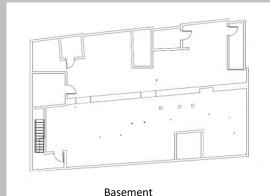

### **Floorplans**

# **Property Information**

OWNER: 161 Commercial Street LLC

USE: Retail and Office

YEAR BUILT: 1850

DEED: Book: 38690 Page: 185

TAXES: \$35,238.21

ZONE: B-3

STORIES: 6 Story building +/- SF (Plus full basement used for storage)