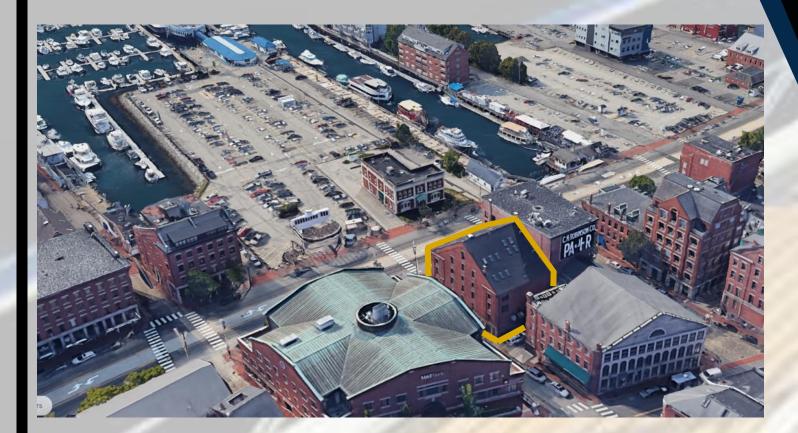

Compass Commercial Brokers is pleased to offer for sale 161 Commercial Street in Portland Maine. This 18,754 +/- SF landmark property sits at the corner of Commercial and Market street. Occupied by Leroux Kitchen, DEW, and SLR this is an excellent real estate investment for the buyer looking for a fully tenanted Retail/Office building in the heart of the Old Port. Built in 1850 originally as a warehouse, this Greek revival building has been renovated as an retail and office building. The property is also eligible for historic tax credits, offering the potential for a residential conversion on the upper floors in the future. With water views, historic touches, and easy access to I-295, 161 Commercial Street is an exceptional property for investors alike.

#### 161 Commercial Street—Portland