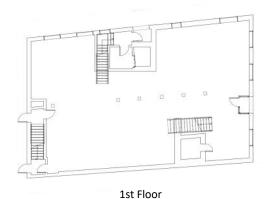

### **Floorplans**

# **Property Information**

OWNER: 161 Commercial Street LLC

USE: Retail and Office

YEAR BUILT: 1850

DEED: Book: 38690 Page: 185

TAXES: \$35,238.21

ZONE: B-3

STORIES: 6 Story building +/- SF (Plus full basement used for storage)