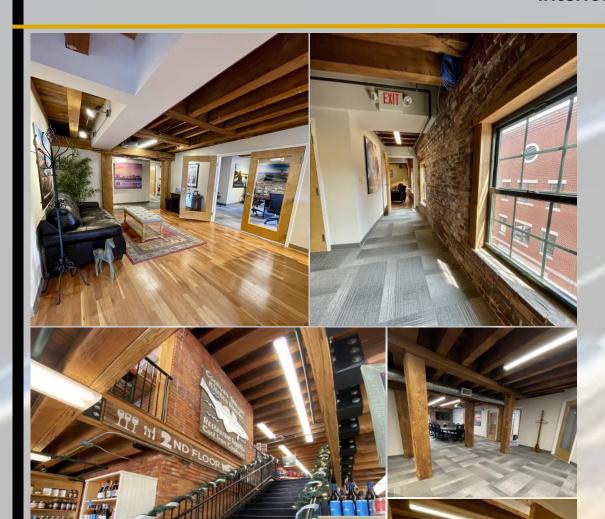

: Exposed Brick and Beams

FLOORING: Carpet and Hardwood

LIGHTING: LED, track, accent mix, ample natural light

HVAC: Gas Fired Heat / Central AC

**ELECTRCITIY:** Circuit Breakers

RESTROOMS: Private / For tenant on each floor

SIGNAGE: Directory board in lobby, Commercial Street blade signs.

PARKING: Street and area garages and Parking lots.

EXTERIOR: Brick: extensive masonry repair/maintenance 2022

ROOF Asphalt Shingle / Replaced 2021

ENTRY: Retail from 161 Commercial Street, Offices through a dedicated

lobby at 2 Market Street

TENANCY: Fully Tenanted: Leroux Kitchen, SLR, DEW.

Steve Baumann . President . CEO 241 US-1, 4th Floor. Falmouth Maine 04105

O. 207.253.1781 . C . 207.831.4063

E . sbaumann@compass-cb.com

W. www.compass-cb.com



#### **Interior Photos**

## FOR SALE



Steve Baumann . President . CEO 241 US-1, 4th Floor. Falmouth Maine 04105



#### **Exterior Photos**

### FOR SALE



Lefteux Kitchen - KITCHENNAUE - WHE



Steve Baumann . President . CEO 241 US-1, 4th Floor. Falmouth Maine 04105



#### 161 Commercial Street—Portland

### **Floorplans**

# FOR SALE





Steve Baumann . President . CEO 241 US-1, 4th Floor. Falmouth Maine 04105

O. 207.253.1781 . C . 207.831.4063

E . sbaumann@compass-cb.com

W. www.compass-cb.com







2nd Floor





6th Floor



LeRoux Kitchen: LEROUX

Founded in 1980 on the Island of Marthas Vineyard, LeRoux Kitchen initially started as a clothing and shoe store. Wanting to reflect their interest in cooking and the home, LeRoux wanted to redefine themselves. Fast forwarding to present day, LeRoux Kitchen is more tha