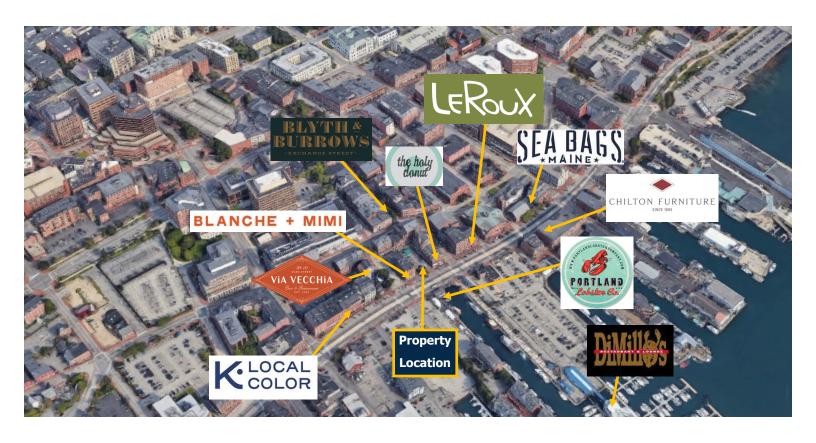

nd Available:

1st Floor: Retail 2,334 SF

**2nd Floor:** Retail/Office 3,210 SF

#### **Residential Units:**

(See Broker For Details)

**3rd:** 3,254 SF **4th:** 3,172 SF

5th: PENDING6th: PENDING

Steve Baumann
President . CEO
241 US Route One
4th Floor
Falmouth, Maine 04105
O . 207.253.1781
C . 207.831.4063

E . sbaumann@compass-cb.com

W. www.compass-cb.com



# Rendering





### Site Plan





### First & Second Floor

#### 185 Commercial Street, Portland ME



Second Floor: Commercial Space RETAIL AREA: 1st Floor



#### **Residential Interior Renderings**

#### 185 Commercial Street, Portland ME



UNIT 300 - 3,254 SF

UNIT 400 - 3,172 SF

**UNIT 500 - COMMITTED** 

**UNIT 600 - COMMITTED** 



#### **Exterior Side Elevation**





## Location





### **Surrounding Businesses**