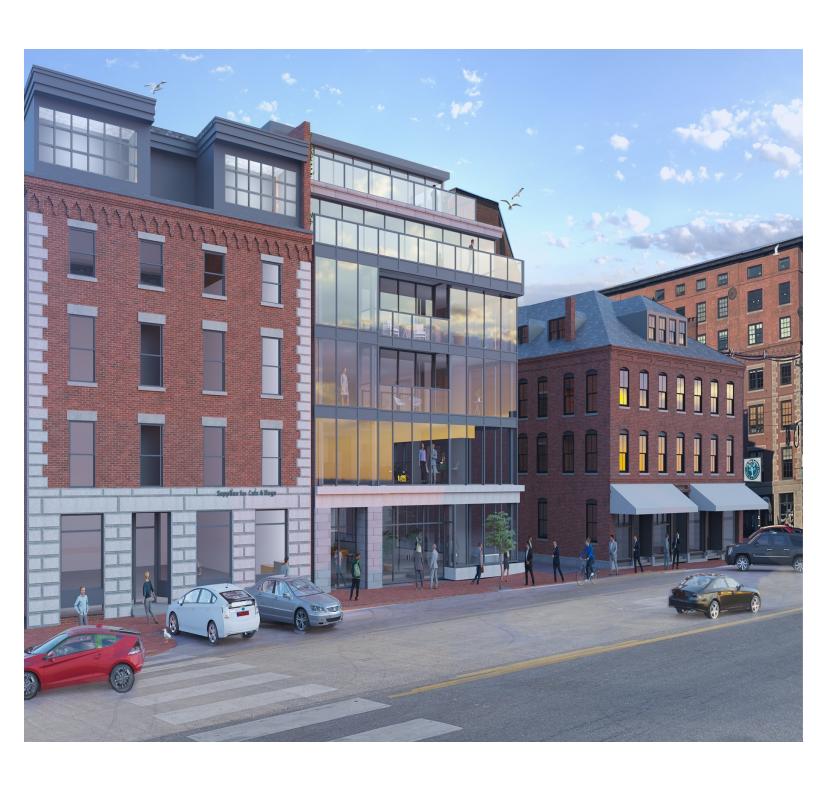

ors 3 through 6.

- Property Address: 185 Commercial Street, Portland, ME
- Owner: 185
   Commercial St. LLC
- Year Built: TBB
- Zoning: B3
- Utilities: Forced hot air & Central AC— Separately Metered

- **Parking:** Surface lots, metered parking, and parking garages.
- On-Site Amenities:
   Elevator, Waterfront views, attractive brick and glass exterior, highly visible

#### Parking: Surface lots, metered parking and Available:

1st Floor: Retail 2,334 SF

**2nd Floor:** Retail/Office 3,210 SF

#### **Residential Units:**

(See Broker For Details)

**3rd:** 3,254 SF **4th:** 3,172 SF

5th: PENDING6th: PENDING

Steve Baumann
President . CEO
241 US Route One
4th Floor
Falmouth, Maine 04105
O . 207.253.1781
C . 207.831.4063

E . sbaumann@compass-cb.com

W. www.compass-cb.com



# Rendering





### Site Plan





### First & Second Floor

#### 185 Commercial Street, Portland ME



Second Floor: Commercial Space RETAIL AREA: 1st Floor



#### **Residential Interior Renderings**

#### 185 Commercial Street, Portland ME



UNIT 300 - 3,254 SF

UNIT 400 - 3,172 SF

**UNIT 500 - COMMITTED** 

**UNIT 600 - COMMITTED** 



#### **Exterior Side Elevation**





## Location





### **Surrounding Businesses**