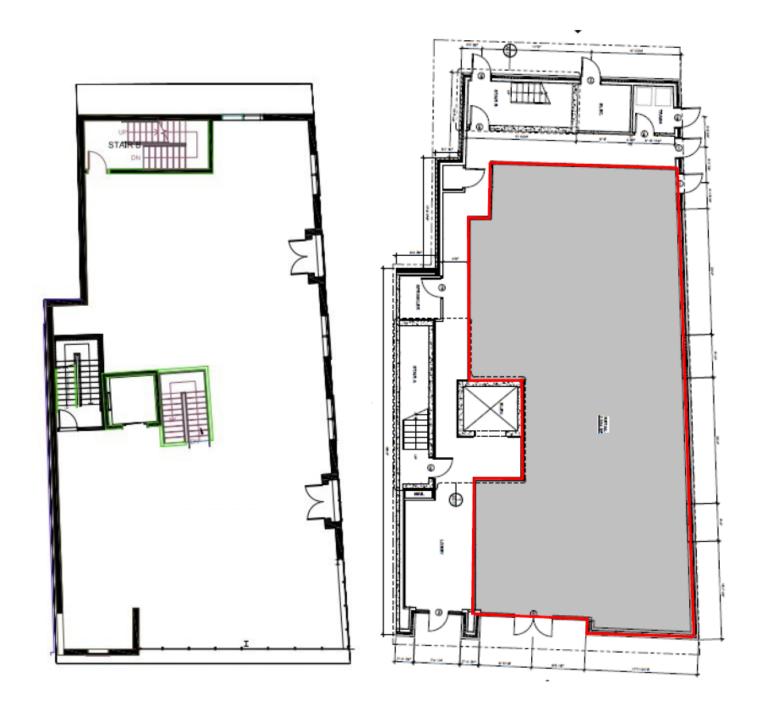

### First & Second Floor

#### 185 Commercial Street, Portland ME

Second Floor: Commercial Space RETAIL AREA: 1st Floor