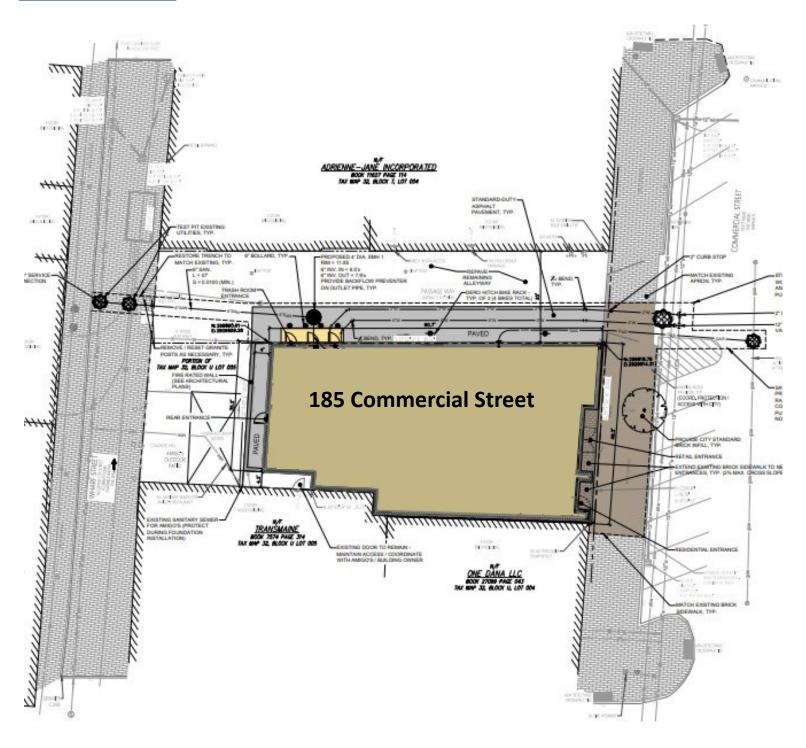

Property Address: 185 Commercial Street, Portland, ME
- Owner: 185
   Commercial St. LLC
- Year Built: TBB
- Zoning: B3
- Utilities: Forced hot air & Central AC— Separately Metered

- **Parking:** Surface lots, metered parking, and parking garages.
- On-Site Amenities:
   Elevator, Waterfront views, attractive brick and glass exterior, highly visible

#### Parking: Surface lots, metered parking and Available:

1st Floor: Retail 2,334 SF

**2nd Floor:** Retail/Office 3,210 SF

#### **Residential Units:**

(See Broker For Details)

**3rd:** 3,254 SF **4th:** 3,172 SF

5th: PENDING6th: PENDING

Steve Baumann
President . CEO
241 US Route One
4th Floor
Falmouth, Maine 04105
O . 207.253.1781
C . 207.831.4063

E . sbaumann@compass-cb.com

W. www.compass-cb.com



# Rendering





### Site Plan





### First & Second Floor

#### 185 Commercial Street, Portland ME



Second Floor: Commercial Space RETAIL AREA: 1st Floor



#### **Residential Interior Renderings**

#### 185 Commercial Street, Portland ME



UNIT 300 - 3,254 SF

UNIT 400 - 3,172 SF

**UNIT 500 - COMMITTED** 

**UNIT 600 - COMMITTED** 



#### **Exterior Side Elevation**





## Location





### **Surrounding Businesses**