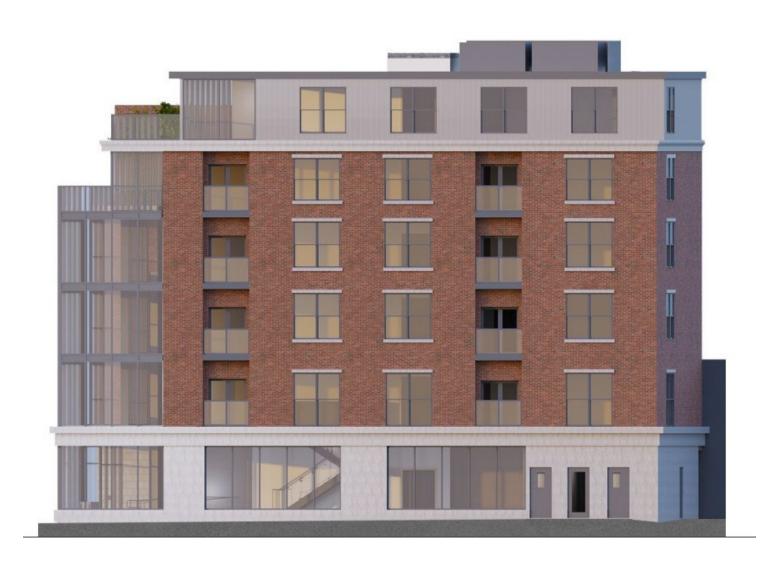

isible

#### Parking: Surface lots, metered parking and Available:

1st Floor: Retail 2,334 SF

**2nd Floor:** Retail/Office 3,210 SF

#### **Residential Units:**

(See Broker For Details)

**3rd:** 3,254 SF **4th:** 3,172 SF

5th: PENDING6th: PENDING

Steve Baumann
President . CEO
241 US Route One
4th Floor
Falmouth, Maine 04105
O . 207.253.1781
C . 207.831.4063

E . sbaumann@compass-cb.com

W. www.compass-cb.com



# Rendering





### Site Plan





### First & Second Floor

#### 185 Commercial Street, Portland ME



Second Floor: Commercial Space RETAIL AREA: 1st Floor



#### **Residential Interior Renderings**

#### 185 Commercial Street, Portland ME



UNIT 300 - 3,254 SF

UNIT 400 - 3,172 SF

**UNIT 500 - COMMITTED** 

**UNIT 600 - COMMITTED** 



#### **Exterior Side Elevation**





## Location





### **Surrounding Businesses**