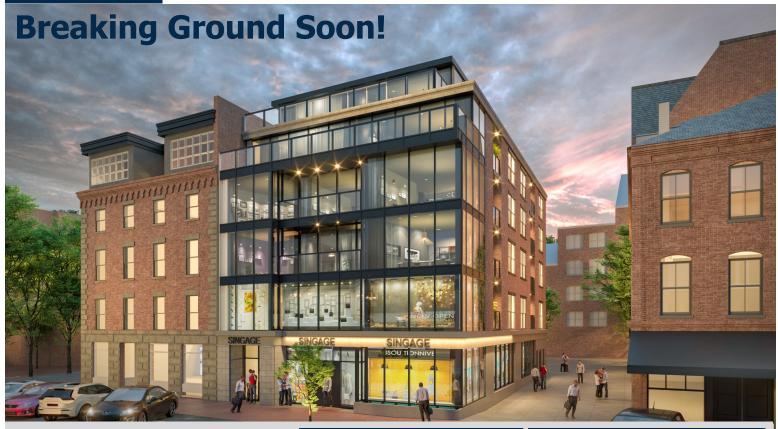

# Rendering

#### **Property Description**

Available Space: Retail 2,334 SF-5,439 SF

Lease Rate: 1st Floor \$55.00 PSF NNN
2nd Floor \$30 PSF NNN

This exciting new mixed-use construction project is planned to be completed for the 1st Quarter of 2025 and will feature street level retail with potential additional commercial space available on the second floor. Designed for high end retailers, the modern architecture and contemporary design of this building will make it standout amongst others on Commercial Street. Additionally this property will feature luxury, full floor residential condos on floors 3 through 6.