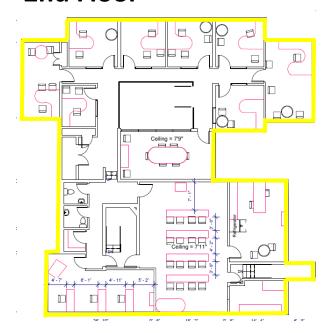

# Floorplans

### 202 LARABEE ROAD

#### 2nd Floor

### **Floorplan Key**

Yellow: 4,263-9,406 +/- SF (1st-2nd Fl.)

**Blue: Common Areas** 