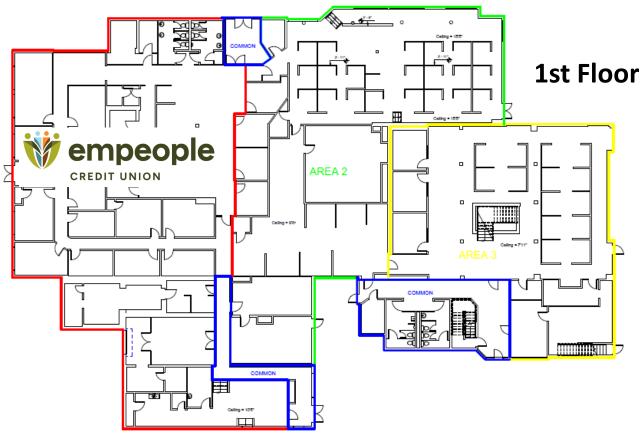

# Floorplans

### 202 LARABEE ROAD

### **Floorplan Key**

Yellow: 4,263-9,406 +/- SF (1st-2nd Fl.)

**Blue: Common Areas** 