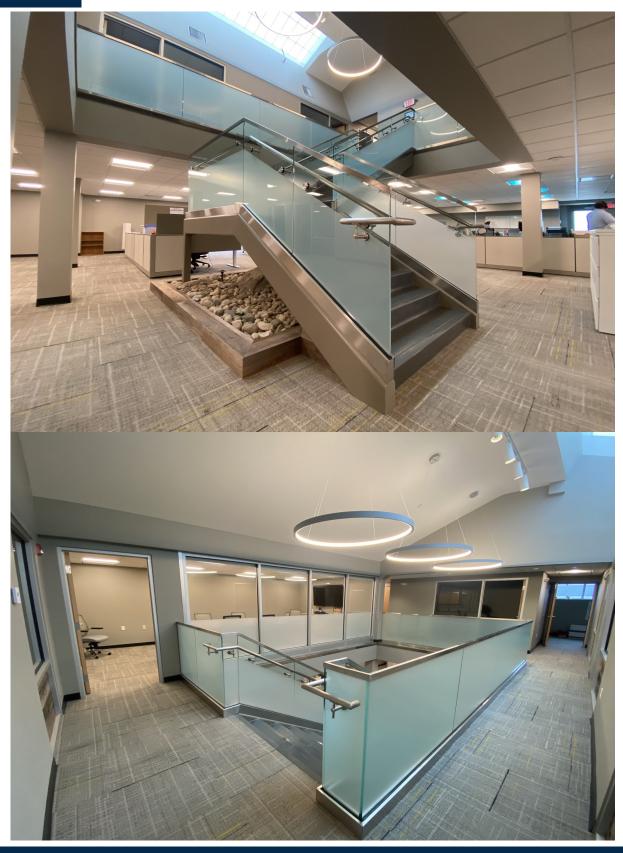

se Subs at Rock Row, Home Depot, Amatos, Dunkin Donuts and many others.

- Property Address:
   202 Larrabee Road,
   Westbrook, ME
- Owner: 202 Larrabee Road LLC
- Zoning: GC
- Year Built: 1980
- **Building Size:** 25,529 +/- SF
- No. of Stories: Two (2) •

- Map Reference: Map 47- Lot 002
- Utilities: Gas Fired HVAC, public water and sewer
- Sprinkler: Yes
- Elevator: no
- Parking: Ample on-site parking available.

- Signage: Building façade, entrance doors, and street pylon
- Lease Rate: \$16.00-\$18.00 PSF NNN
- NNN Fees: \$5.35 PSF
- **TI Allowance:** See broker for details

Steve Baumann
President . CEO
241 US Route One
4th Floor
Falmouth, Maine 04105
O . 207.253.1781

C. 207.831.4063

E . sbaumann@compass-cb.com W . www.compass-cb.com



# **Interior Photos**

### 202 LARABEE ROAD





# Floorplans

### 202 LARABEE ROAD



#### 2nd Floor



### **Floorplan Key**

Yellow: 4,263-9,406 +/- SF (1st-2nd Fl.)

**Blue: Common Areas** 



## 202 LARABEE ROAD