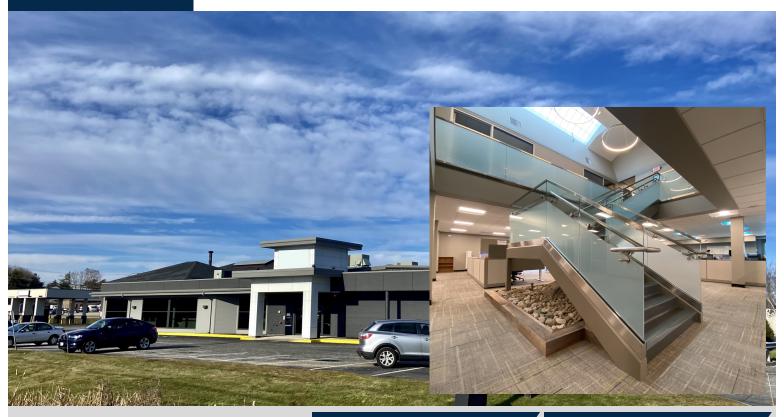

### **Property Description:**

Available Space:  $2,500 \pm - 19,029 \pm SF$ 

Lease Rate: \$16-\$18 / SF NNN

Compass Commercial Brokers is pleased to offer 202 Larrabee Road in Westbrook, Maine for lease. Located on the Portland/Westbrook line, this is an exceptional office building with Class A finishes throughout. This building is located in a easily accessible location with flexible office layouts. This location also offers ample on-site free parking and a superb location across from Exit 48 of the Maine Turnpike and near many other businesses including Market Basket, Chick-fil-A, REI, Cowbell, Starbucks, Big Fin Poke, Firehouse Subs at Rock Row, Home Depot, Amatos, Dunkin Donuts and many others.

- Property Address:
   202 Larrabee Road,
   Westbrook, ME
- Owner: 202 Larrabee Road LLC
- Zoning: GC
- Year Built: 1980
- **Building Size:** 25,529 +/- SF
- No. of Stories: Two (2) •

- Map Reference: Map 47- Lot 002
- Utilities: Gas Fired HVAC, public water and sewer
- Sprinkler: Yes
- Elevator: no
- Parking: Ample on-site parking available.

# **Interior Photos**

### 202 LARABEE ROAD