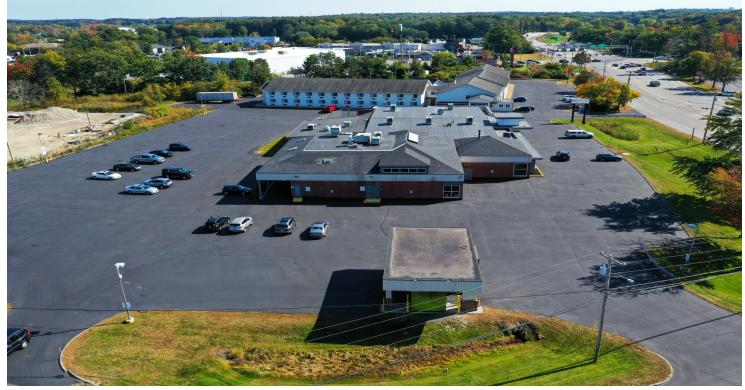

### **Property Description:**

Available Space:  $2,500 \pm - 19,029 \pm SF$ 

Lease Rate: \$16-\$18 / SF NNN

Compass Commercial Brokers is pleased to offer 202 Larrabee Road in Westbrook, Maine for lease. Located on the Portland/Westbrook line, this is an exceptional office building with Class A finishes throughout. This building is located in a easily accessible location with flexible office layouts. This location also offers ample on-site free parking and a superb location across from Exit 48 of the Maine Turnpike and near many other businesses including Market Basket, Chick-fil-A, REI, Cowbell, Starbucks, Big Fin Poke, Firehouse Subs at Rock Row, Home Depot, Amatos, Dunkin Donuts and many others.

- Property Address:
   202 Larrabee Road,
   Westbrook, ME
- Owner: 202 Larrabee Road LLC
- Zoning: GC
- Year Built: 1980
- **Building Size:** 25,529 +/- SF
- No. of Stories: Two (2) •

- Map Reference: Map 47- Lot 002
- Utilities: Gas Fired HVAC, public water and sewer
- Sprinkler: Yes
- Elevator: no
- Parking: Ample on-site parking available.