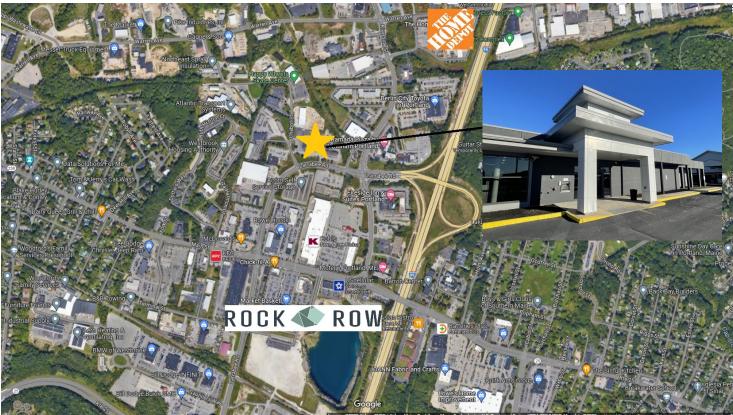

### **Property Description:**

Available Space:  $2,500 \pm - 19,029 \pm SF$ 

Lease Rate: \$16-\$18 / SF NNN

Compass Commercial Brokers is pleased to offer 202 Larrabee Road in Westbrook, Maine for lease. Located on the Portland/Westbrook line, this is an exceptional office building with Class A finishes throughout. This building is located in a easily accessible location with flexible office layouts. This location also offers ample on-site free parking and a superb location across from Exit 48 of the Maine Turnpike and near many other businesses including Market Basket, Chick-fil-A, REI, Cowbell, Starbucks, Big Fin Poke, Firehouse Subs at Rock Row, Home Depot, Amatos, Dunkin Donuts and many others.