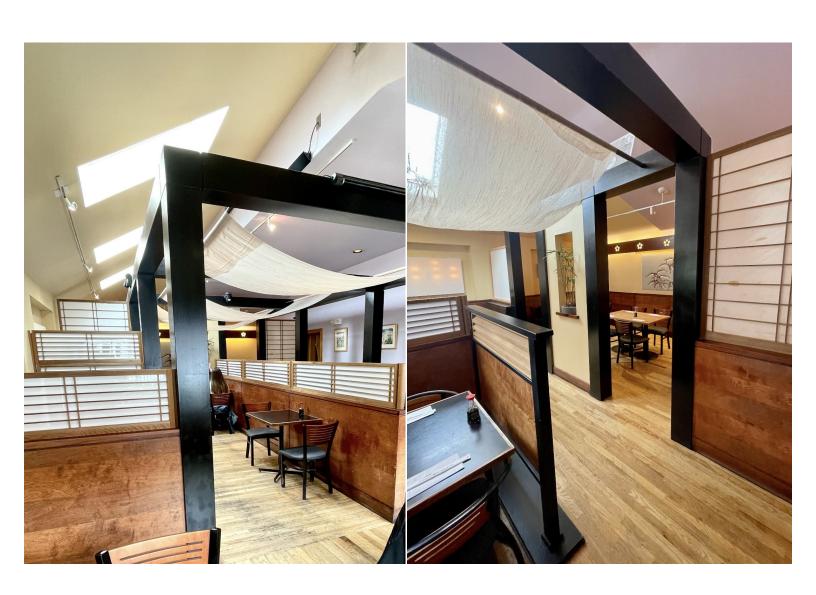

, Flatbread Company, David Wood, Sea Bags, Lukes Lobster, Ri Ra, Vermont Flannel, Portland Lobster Company and Many More.

- **Property Address:** 230 Commercial Street, Portland, ME 04101
- Owner: 5 Widgery Wharf LLC
- Zoning: WCZ / DEOZ
- Year Built: 1984

- Signage: On Building
- No. of Stories: One
- Sprinkler: No
- **Availability Date:** Jan 1, 2024.
- **HVAC:** Forced Hot Air

- NNN'S: See Broker
- **Utilities:** Public Water/Sewer
- **Parking:** Area lots and garages.
- **Notes:** Tenant relocating and in full operation until year end. (Jan 1, 2024)

Steve Baumann President . CEO 241 US Route One 4th Floor Falmouth, Maine 04105 0.207.253.1781

- C. 207.831.4063
- E . sbaumann@compass-cb.com W . www.compass-cb.com



## **Interior Photos**

230 Commercial Street, Portland, ME 04101





# Floorplan

230 Commercial Street, Portland, ME 04101





# Area Map

230 Commercial Street, Portland, ME 04101