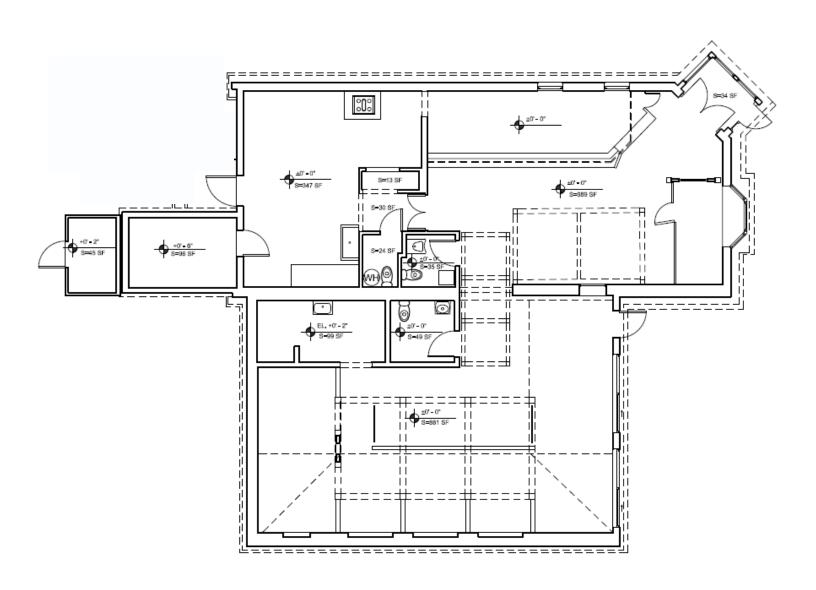

Ra, Vermont Flannel, Portland Lobster Company and Many More.

- **Property Address:** 230 Commercial Street, Portland, ME 04101
- Owner: 5 Widgery Wharf LLC
- Zoning: WCZ / DEOZ
- Year Built: 1984

- Signage: On Building
- No. of Stories: One
- Sprinkler: No
- **Availability Date:** Jan 1, 2024.
- **HVAC:** Forced Hot Air

- NNN'S: See Broker
- **Utilities:** Public Water/Sewer
- **Parking:** Area lots and garages.
- **Notes:** Tenant relocating and in full operation until year end. (Jan 1, 2024)

Steve Baumann President . CEO 241 US Route One 4th Floor Falmouth, Maine 04105 0.207.253.1781

- C. 207.831.4063
- E . sbaumann@compass-cb.com W . www.compass-cb.com



## **Interior Photos**

230 Commercial Street, Portland, ME 04101





# Floorplan

230 Commercial Street, Portland, ME 04101





# Area Map

230 Commercial Street, Portland, ME 04101