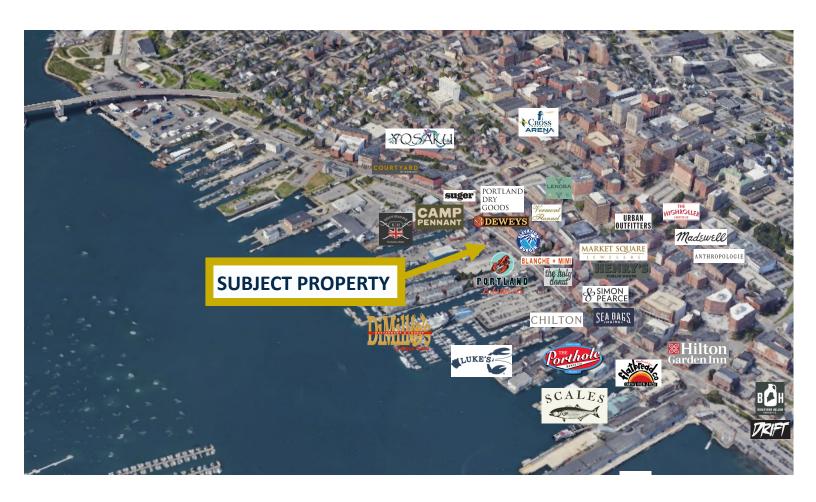

e.

- **Property Address:** 230 Commercial Street, Portland, ME 04101
- Owner: 5 Widgery Wharf LLC
- Zoning: WCZ / DEOZ
- Year Built: 1984

- Signage: On Building
- No. of Stories: One
- Sprinkler: No
- **Availability Date:** Jan 1, 2024.
- **HVAC:** Forced Hot Air

- NNN'S: See Broker
- **Utilities:** Public Water/Sewer
- **Parking:** Area lots and garages.
- **Notes:** Tenant relocating and in full operation until year end. (Jan 1, 2024)

Steve Baumann President . CEO 241 US Route One 4th Floor Falmouth, Maine 04105 0.207.253.1781

- C. 207.831.4063
- E . sbaumann@compass-cb.com W . www.compass-cb.com



## **Interior Photos**

230 Commercial Street, Portland, ME 04101





# Floorplan

230 Commercial Street, Portland, ME 04101





# Area Map

230 Commercial Street, Portland, ME 04101