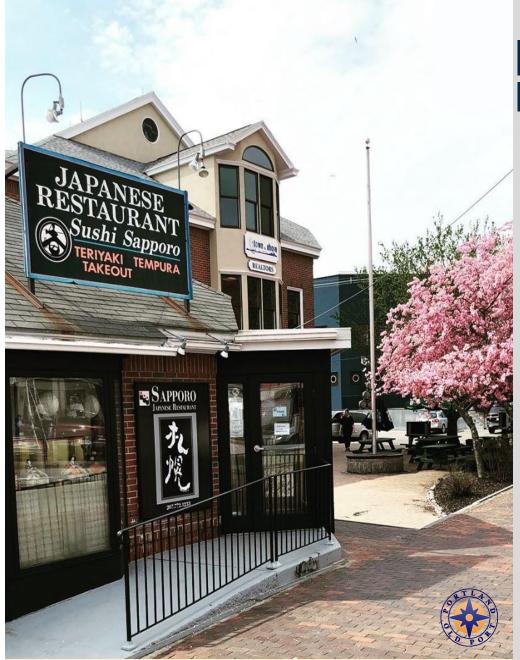

### **RETAIL/RESTAURANT FOR LEASE**

#### 230 Commercial Street, Portland, ME 04101

#### **Property Description:**

Lease Rate: \$50.00 PSF NNN

Available Space: 2,655±SF

Available for the first time in nearly 40 years, 230 Commercial Street is a rare opportunity for retailers/restauranteurs to occupy a space directly on the 100 vard line of one of Portland's shopping/dining hotspots, Commercial Street. This impressive location features excellent visibility and ample space for outdoor seating. Become embedded in Portland's Retail/Restaurant scene with longstanding area businesses such as Scales, Blanche & Mimi, DiMillo's, Simon Pearce, Chilton Furniture, Portland Dry Goods, Flatbread Company, David Wood, Sea Bags, Lukes Lobster, Ri Ra, Vermont Flannel, Portland Lobster Company and Many More.