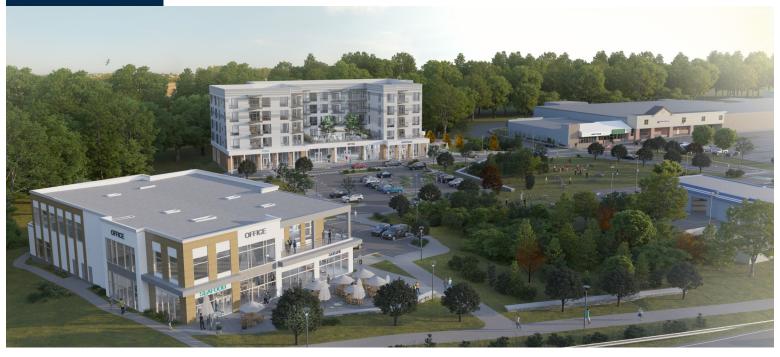

quare, LLC
- Year Built: 2024
- Zoning: VC1

- Land Area: +/acres
- Building Size: +/- SF
- Utilities: Rooftop gas-fired HVAC
- NNN: \$4.54 PSF
- Parking: Ample on-site parking
- Amenities: Close to local and national businesses along US Route 1

Steve Baumann
President . CEO
241 US Route One
4th Floor
Falmouth, Maine 04105
O . 207.253.1781
C . 207.831.4063

E . sbaumann@compass-cb.com W . www.compass-cb.com



### **Photos**

## 267 US-1, Falmouth ME



Compass Commercial Brokers . 241 US Route One 4th Floor Falmouth, Maine 04105 . 207.253.1781 . www.compass-cb.com



# Floorplan

# 267 US-1, Falmouth ME





### **Tenant Mix**

### 267 US-1, Falmouth ME

267 US-1, Falmouth ME Tenant Lineup







269 US-1, Falmouth ME Tenant Lineup



### **Site Plan & Overview**

267 US-1, Falmouth ME