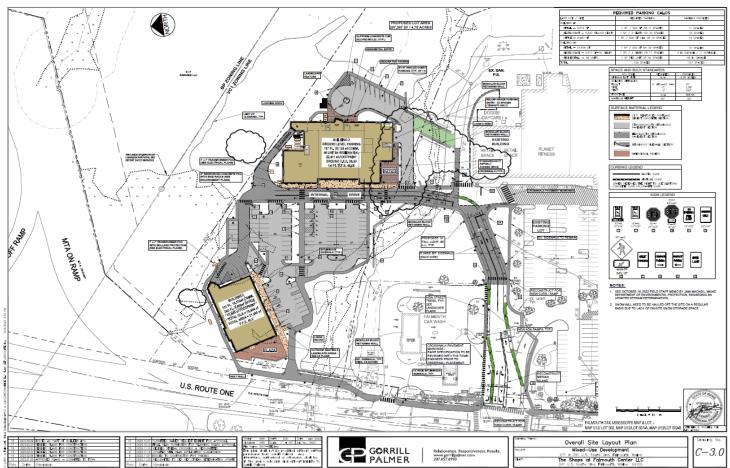

are, LLC
- Year Built: 2024
- Zoning: VC1

- Land Area: +/acres
- Building Size: +/- SF
- Utilities: Rooftop gas-fired HVAC
- NNN: \$4.54 PSF
- Parking: Ample on-site parking
- Amenities: Close to local and national businesses along US Route 1

Steve Baumann
President . CEO
241 US Route One
4th Floor
Falmouth, Maine 04105
O . 207.253.1781
C . 207.831.4063

E . sbaumann@compass-cb.com W . www.compass-cb.com



### **Photos**

## 267 US-1, Falmouth ME



Compass Commercial Brokers . 241 US Route One 4th Floor Falmouth, Maine 04105 . 207.253.1781 . www.compass-cb.com



# Floorplan

# 267 US-1, Falmouth ME





### **Tenant Mix**

### 267 US-1, Falmouth ME

267 US-1, Falmouth ME Tenant Lineup







269 US-1, Falmouth ME Tenant Lineup



### **Site Plan & Overview**

267 US-1, Falmouth ME