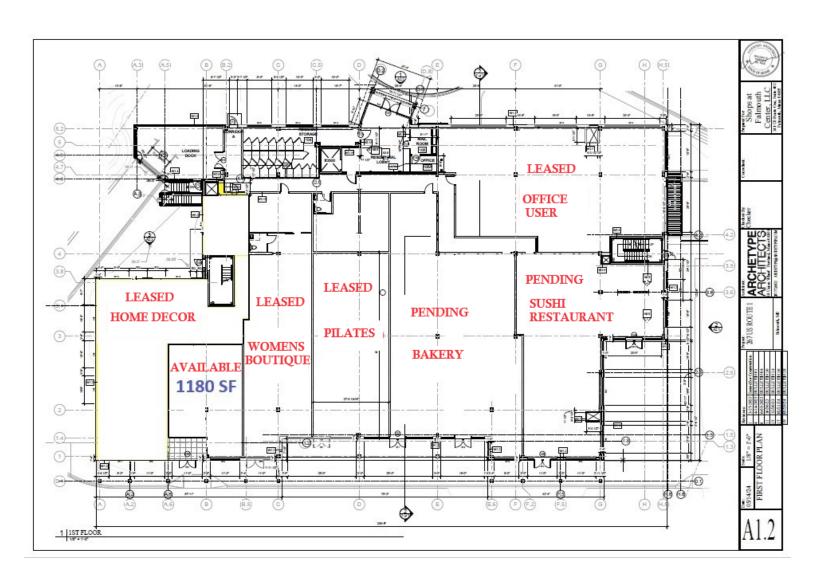

#### **Property Description:**

Available Space: 1,180 +/- SF

Lease Rate: \$25 SF/NNN

Located in the heart of Falmouth, The Shops at Falmouth Square is adjacent to the largest and most popular shopping center in the area. This new mixed use building will be home to a brand new 43 unit, high-end residential development bringing new energy to Falmouth with incredible retail opportunities on the first floor. Offering ample on-site parking in a heavily travelled area just minutes from I-295 and the Maine Turnpike. Join an eclectic tenant mix including Sicilian Table, Shaw's Supermarket, Moss Galleries, Dwellings, Chase Bank, Edward Jones, Nelson Rarities, Planet Fitness, Goodwill, Lanman Rayne /Nelson Reade, Kevin Browne Architecture, Northpoint Mortgage, Puritan Medical, Sullivan Tire, and Bank of America. Enjoy accessibility, convenience and amenities, all just six minutes from downtown Portland.

# Floorplan

# 267 US-1, Falmouth ME