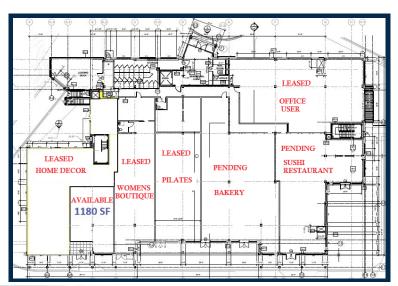

#### **Property Description:**

Available Space: 1,180 +/- SF

Lease Rate: \$25 SF/NNN

Located in the heart of Falmouth, The Shops at Falmouth Square is adjacent to the largest and most popular shopping center in the area. This new mixed use building will be home to a brand new 43 unit, high-end residential development bringing new energy to Falmouth with incredible retail opportunities on the first floor. Offering ample on-site parking in a heavily travelled area just minutes from I-295 and the Maine Turnpike. Join an eclectic tenant mix including Sicilian Table, Shaw's Supermarket, Moss Galleries, Dwellings, Chase Bank, Edward Jones, Nelson Rarities, Planet Fitness, Goodwill, Lanman Rayne /Nelson Reade, Kevin Browne Architecture, Northpoint Mortgage, Puritan Medical, Sullivan Tire, and Bank of America. Enjoy accessibility, convenience and amenities, all just six minutes from downtown Portland.

# Floorplan

# 267 US-1, Falmouth ME