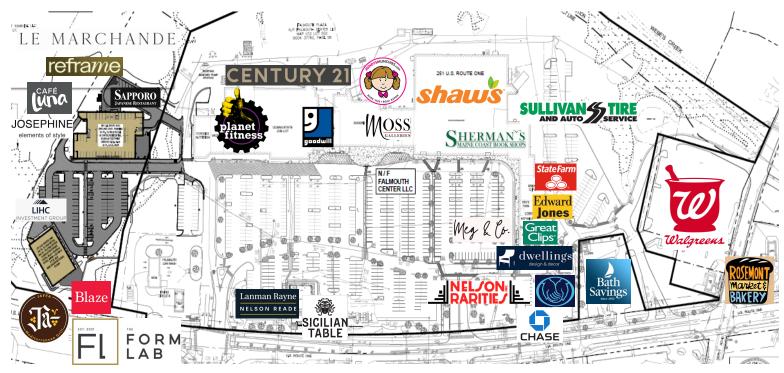

# **Tenant Mix & Floorplan**

# 267 US-1, Falmouth ME

### **Site Plan & Overview**

267 US-1, Falmouth ME