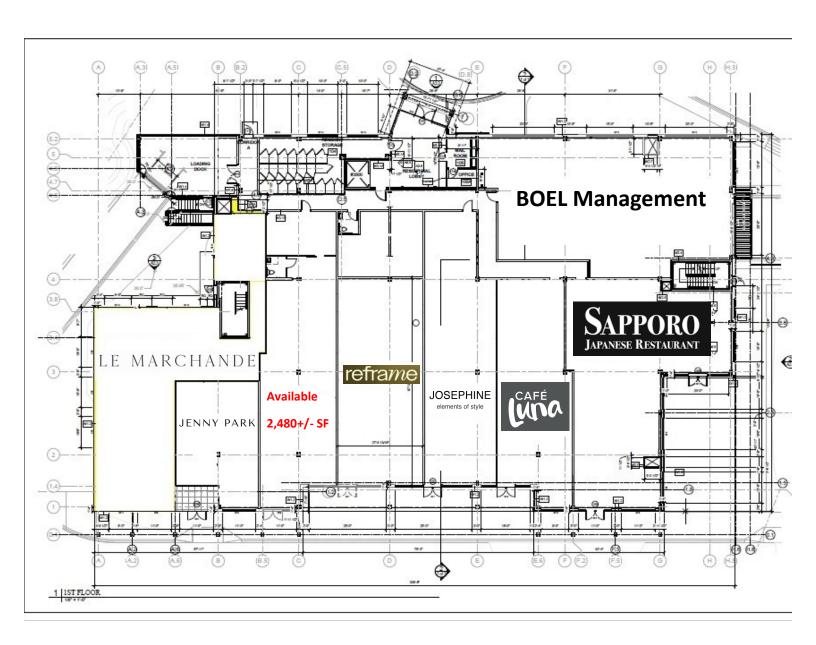

# **Tenant Mix & Floorplan**

#### **Property Description:**

Lease Rate: \$25 SF/NNN

**Available Space:** 

2,480+/- SF

Located in the heart of Falmouth, The **Shops at Falmouth Square is** adjacent to the largest and most popular shopping center in the area. This new mixed use building is home to a brand new, 43 unit, high-end residential development bringing new energy to Falmouth. With a groundbreaking lineup of retail Tenants on the first floor, this building features excellent visibility paired with well curated design and finishes, all with ample on-site parking. Join an eclectic tenant mix including LeMarchande, Reframe, Josephine, Sapporo, Jaffa, The Form Lab, Generator Supercenter, Sicilian Table, Blaze Partners, LIHC, Chase Bank, Moss Galleries, Nelson Rarities, Lanman Rayne Nelson Reade, and many more. Enjoy accessibility, convenience and amenities, all just six minutes from downtown Portland.