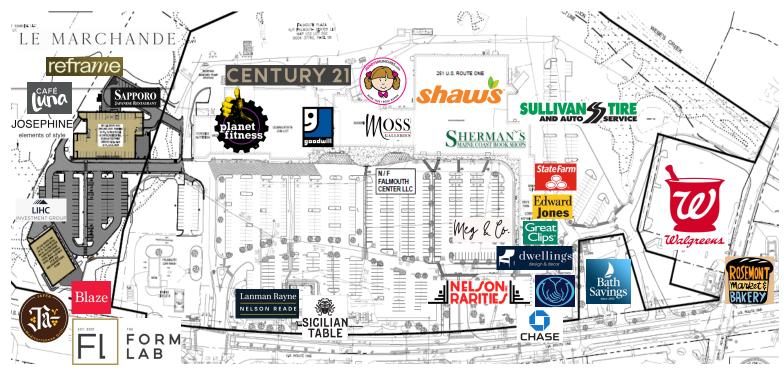

# **Tenant Mix & Floorplan**

# 267 US-1, Falmouth ME

#### **Property Description:**

Lease Rate: \$25 SF/NNN

**Available Space:** 

1,180-2,480+/- SF

Located in the heart of Falmouth, The **Shops at Falmouth Square is** adjacent to the largest and most popular shopping center in the area. This new mixed use building is home to a brand new, 43 unit, high-end residential development bringing new energy to Falmouth. With a groundbreaking lineup of retail Tenants on the first floor, this building features excellent visibility paired with well curated design and finishes, all with ample on-site parking. Join an eclectic tenant mix including LeMarchande, Reframe, Josephine, Sapporo, Jaffa, The Form Lab, Generator Supercenter, Sicilian Table, Blaze Partners, LIHC, Chase Bank, Moss Galleries, Nelson Rarities, Lanman Rayne Nelson Reade, and many more. Enjoy accessibility, convenience and amenities, all just six minutes from downtown Portland.