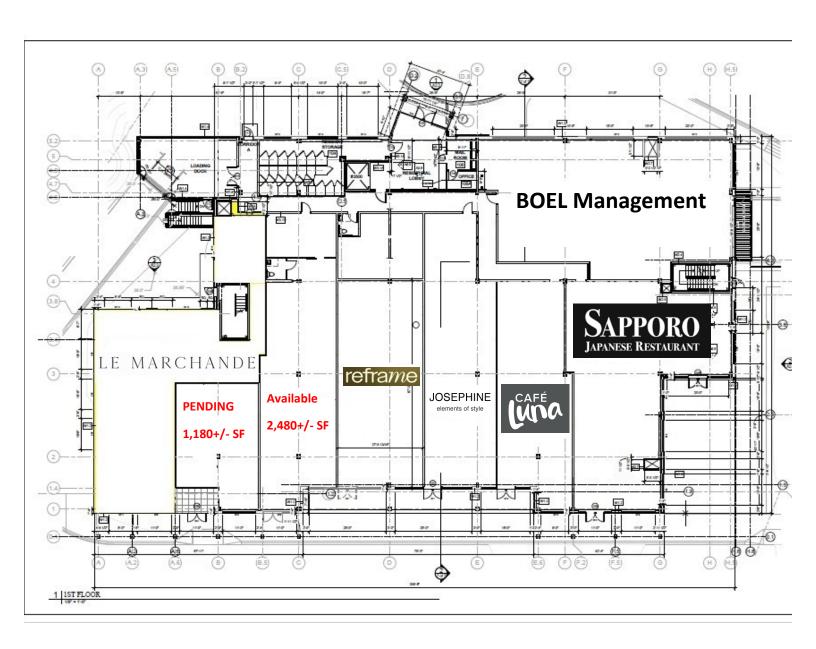

# **Tenant Mix & Floorplan**

# 267 US-1, Falmouth ME

#### **Property Description:**

Lease Rate: \$25 SF/NNN

**Available Space:** 

1,180-2,480+/- SF

Located in the heart of Falmouth, The **Shops at Falmouth Square is** adjacent to the largest and most popular shopping center in the area. This new mixed use building is home to a brand new, 43 unit, high-end residential development bringing new energy to Falmouth. With a groundbreaking lineup of retail Tenants on the first floor, this building features excellent visibility paired with well curated design and finishes, all with ample on-site parking. Join an eclectic tenant mix including LeMarchande, Reframe, Josephine, Sapporo, Jaffa, The Form Lab, Generator Supercenter, Sicilian Table, Blaze Partners, LIHC, Chase Bank, Moss Galleries, Nelson Rarities, Lanman Rayne Nelson Reade, and many more. Enjoy accessibility, convenience and amenities, all just six minutes from downtown Portland.