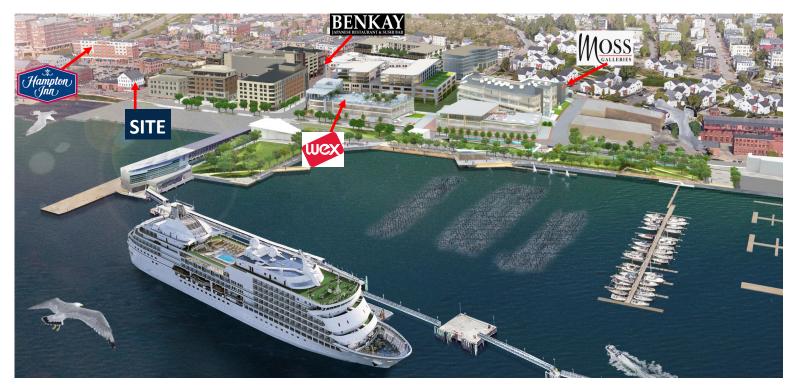

#### Property Description:

Available Space: 800 +/- SF

Lease Rate: \$40.00 / SF NNN

With a large glass storefront, this space is perfect for Retail or Service use. With excellent visibility along Portland's beautiful waterfront, this property offers an unparalleled location on the corner of Portland's fastest growing waterfront district. In close proximity to Brickyard Hollow, Fetch, Speckled Axe, WEX, Sunlife, Roux Institute, Covetrus, and many other corporate giants choosing to move their headquarters to this dynamic new part of Portland. Renovations are projected to be completed 1st quarter 2024 at the adjacent property 1 Commercial Street of which is now under contract.

### **Aerials**

# 1 Commercial, Portland ME