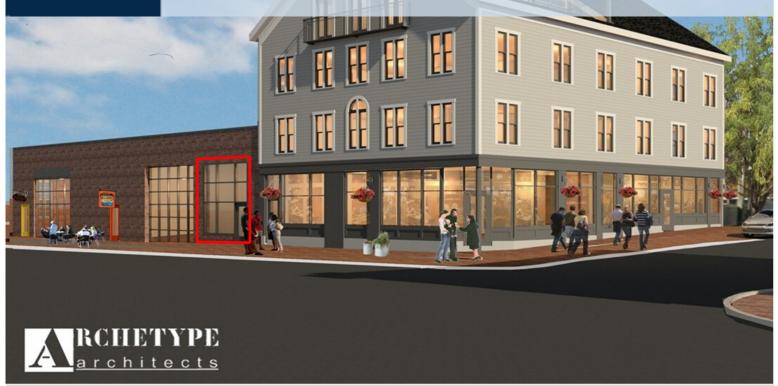

## RETAIL FOR LEASE

3 Commercial Street, Portland ME

#### Property Description:

Available Space: 800 +/- SF

Lease Rate: \$40.00 / SF NNN

With a large glass storefront, this space is perfect for Retail or Service use. With excellent visibility along Portland's beautiful waterfront, this property offers an unparalleled location on the corner of Portland's fastest growing waterfront district. In close proximity to Brickyard Hollow, Fetch, Speckled Axe, WEX, Sunlife, Roux Institute, Covetrus, and many other corporate giants choosing to move their headquarters to this dynamic new part of Portland. Renovations are projected to be completed 1st quarter 2024 at the adjacent property 1 Commercial Street of which is now under contract.

- Property
   Address: 3
   Commercial
   Street, Portland,
   ME 04101
- Owner: Casco Portland Partners LLC
- Year Built: 1900

- **Zoning:** B3
- **Map / Lot:** Map 29, Lot 26
- **Land Area:** 0.08 +/- acres
- **Building Size** 12,847 +/- SF
- **Utilities:** Natural gas, Electric

- **Parking:** Onsite parking, shared public lot.
- On-Site
   Amenities:
   Waterfront
   views, Excellent
   visibility

Steve Baumann
President . CEO
241 US Route 1
4th Floor
Falmouth, ME 04105
O . 207.253.1781
C . 207.831.4063