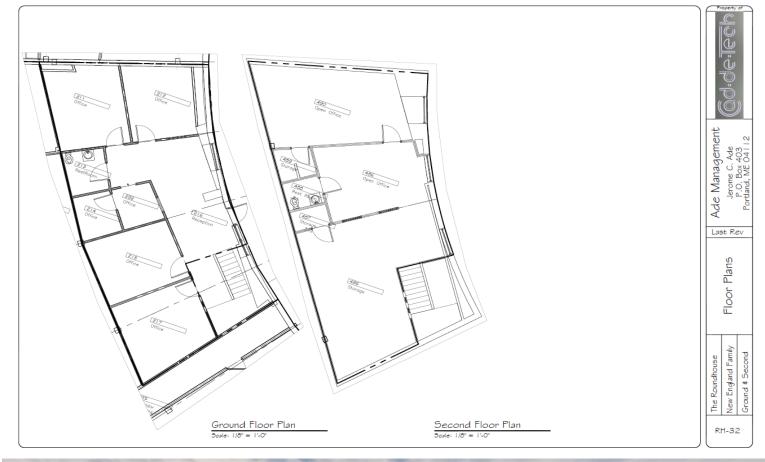

## Property Description:

Available Space: 2800 ± SF

Lease Rate: \$14.50 PSF NNN

Compass Commercial Brokers is pleased to present 2,800 SF of office space in the historic Roundhouse complex. The Roundhouse campus consists of over 62,000 SF of office space, upgraded parking areas and mature landscaping. Easy access from I-295 and Washington Avenue, ample parking is available on site. With it's close proximity to downtown Portland and destinations north, the Roundhouse is a compelling property to locate your business. Long term tenants include; Department of Motor Vehicles, Matrix, Pizzagalli Construction, Maine Academy of Modern Music, Administrative Office of the Courts and many others.