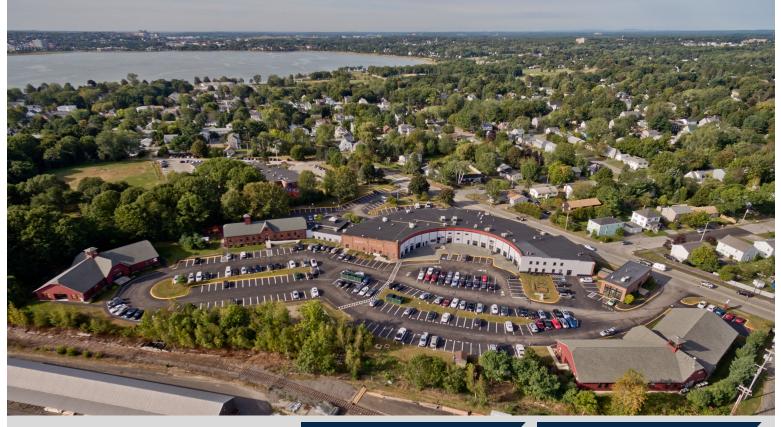

## Property Description:

Available Space: 2800 ± SF

Lease Rate: \$14.50 PSF NNN

Compass Commercial Brokers is pleased to present 2,800 SF of office space in the historic Roundhouse complex. The Roundhouse campus consists of over 62,000 SF of office space, upgraded parking areas and mature landscaping. Easy access from I-295 and Washington Avenue, ample parking is available on site. With it's close proximity to downtown Portland and destinations north, the Roundhouse is a compelling property to locate your business. Long term tenants include; Department of Motor Vehicles, Matrix, Pizzagalli Construction, Maine Academy of Modern Music, Administrative Office of the Courts and many others.