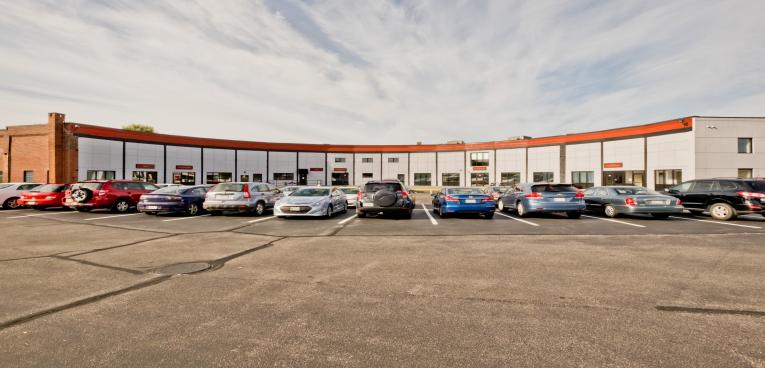

## Property Description:

Available Space: 2800 ± SF

Lease Rate: \$14.50 PSF NNN

Compass Commercial Brokers is pleased to present 2,800 SF of office space in the historic Roundhouse complex. The Roundhouse campus consists of over 62,000 SF of office space, upgraded parking areas and mature landscaping. Easy access from I-295 and Washington Avenue, ample parking is available on site. With it's close proximity to downtown Portland and destinations north, the Roundhouse is a compelling property to locate your business. Long term tenants include; Department of Motor Vehicles, Matrix, Pizzagalli Construction, Maine Academy of Modern Music, Administrative Office of the Courts and many others.