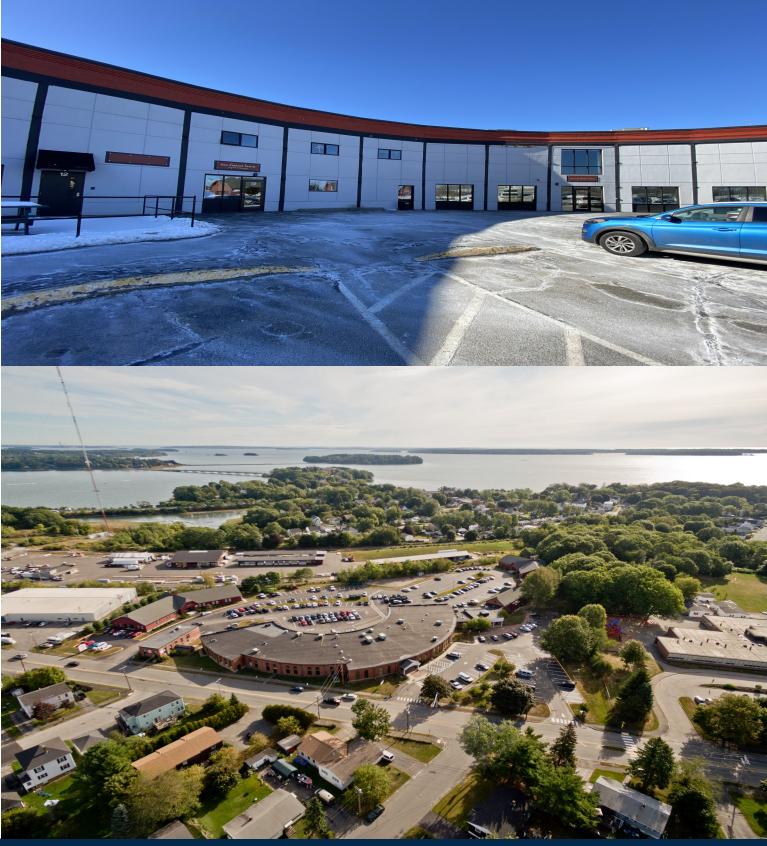

## Property Description:

Available Space: 2800 ± SF

Lease Rate: \$14.50 PSF NNN

Compass Commercial Brokers is pleased to present 2,800 SF of office space in the historic Roundhouse complex. The Roundhouse campus consists of over 62,000 SF of office space, upgraded parking areas and mature landscaping. Easy access from I-295 and Washington Avenue, ample parking is available on site. With it's close proximity to downtown Portland and destinations north, the Roundhouse is a compelling property to locate your business. Long term tenants include; Department of Motor Vehicles, Matrix, Pizzagalli Construction, Maine Academy of Modern Music, Administrative Office of the Courts and many others.