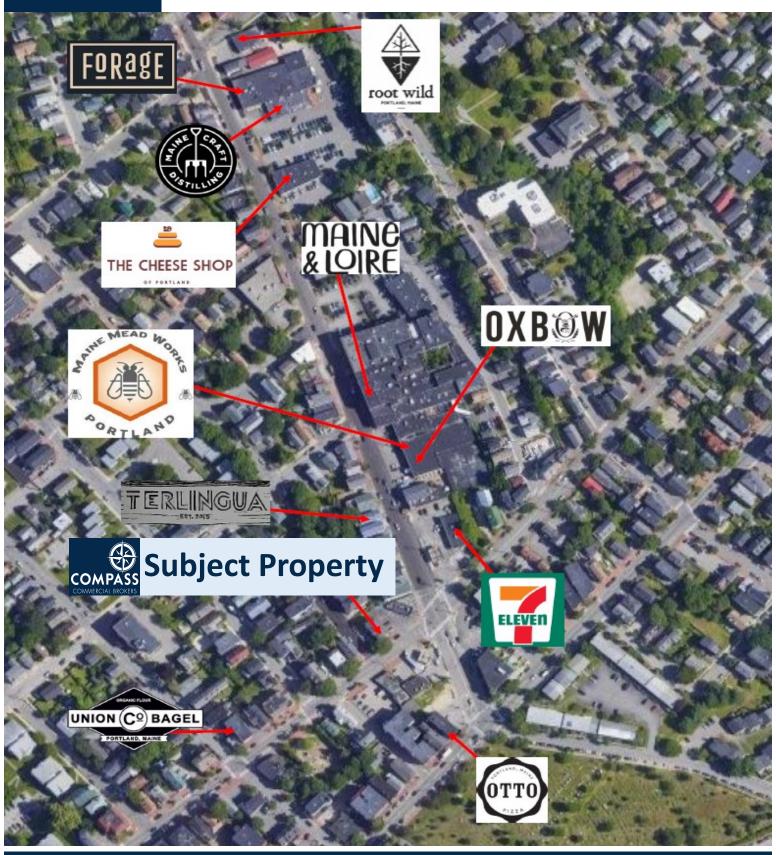

nationally recognized food scene.

- Property
  Address: 115
  Cumberland Ave,
  Portland, ME 04101
- Owner: ENGELMILDRED, LLC
- **Zoning:** B2B Business Community

- Land Area: .0796 Acres
- Year Built: 1890
- Stories: (3) Three
- **Building Size:** 4,321+/- SF
- **Utilities:** Public Water/Sewer
- **HVAC:** Mini Splits

- Sprinkler: No
- Parking: Street
- Signage: Building Mount Blade Sign.
- Lease Rate: \$1,750.00 MG (Tenant to pay pro rata share of utilities)

Steve Baumann
Jackson Baumann
241 US Route One
4th Floor

Falmouth, Maine 04105

- O . 207.253.1781
- C. 207.831.4063
- C. 207.210.5451
- E . sbaumann@compass-cb.com
- E.jbaumann@compass-cb.com
- W . www.compass-cb.com



## **Interior Photos**

115 Cumberland Ave, Portland, ME





# Area Map

115 Cumberland Ave, Portland, ME