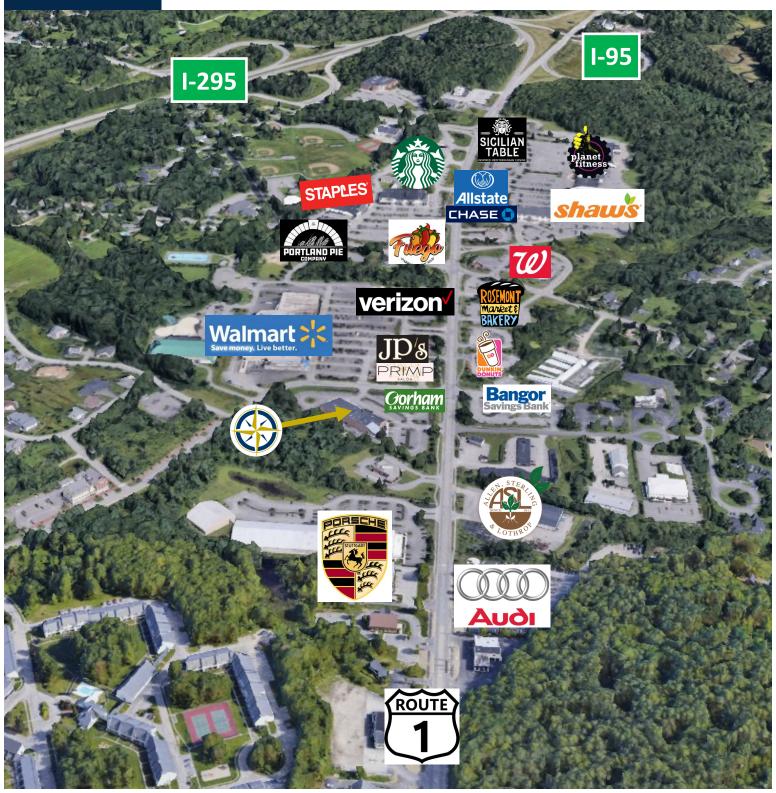

| Falmouth, Maine 04105<br>0 . 207.253.1781                         |
| • Year Built: 1971                                                              | Utilities: Natural     gas Forced hot air                                                                                                 | C. 207.210.5451                                                   |
| • Zoning: VC2                                                                   | Sprinkler: Yes                                                                                                                            | E . sbaumann@compass-cb.com<br>W www.compass-cb.com               |







Interior Photos of former tenants space

## **Area Map** 204 US-1, Falmouth ME