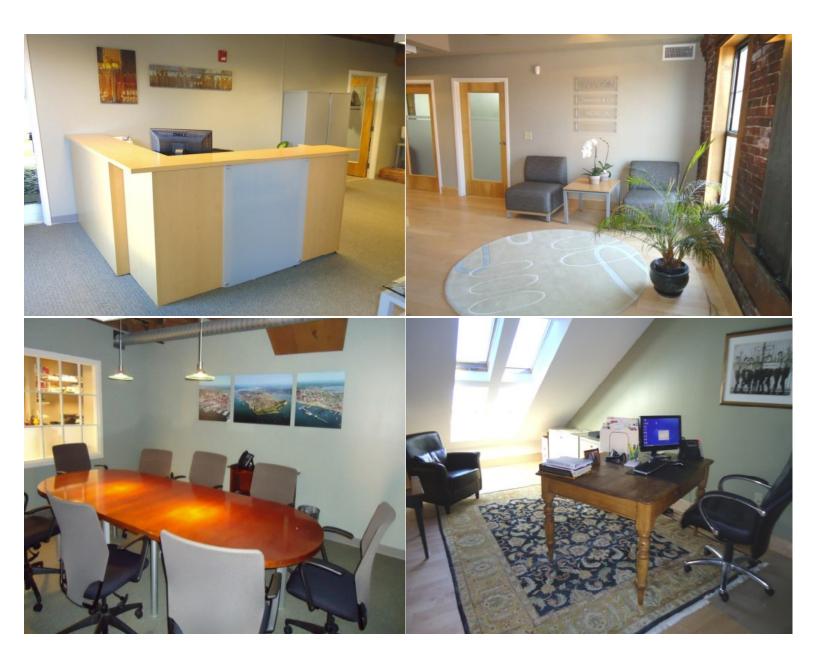

### 161 Commercial/2 Market Street, Portland, ME

Available Space:  $3,183 \pm SF$ 

Lease Rate: \$19.00/SF NNN

This full-floor office space features exposed brick and beam construction in the heart of the Old Port. With water views along Commercial Street and Market Street, this building stands out prominently along one of the busiest streets in Downtown Portland. This quintessential Old Port office space features 6 private offices, a conference room, reception area, and ample storage space, making it an excellent fit for a wide array of office uses. Don't miss your chance at this sought after location.

# **Interior Photos**

161 Commercial/2 Market Street, Portland, ME

161 Commercial/2 Market Street, Portland, ME