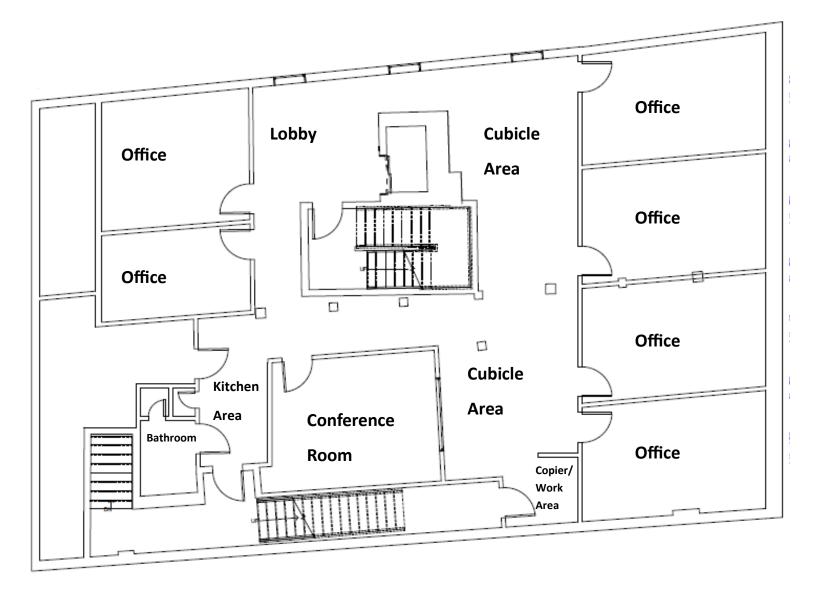

### 161 Commercial/2 Market Street, Portland, ME

Available Space:  $3,183 \pm SF$ 

Lease Rate: \$19.00/SF NNN

This full-floor office space features exposed brick and beam construction in the heart of the Old Port. With water views along Commercial Street and Market Street, this building stands out prominently along one of the busiest streets in Downtown Portland. This quintessential Old Port office space features 6 private offices, a conference room, reception area, and ample storage space, making it an excellent fit for a wide array of office uses. Don't miss your chance at this sought after location.