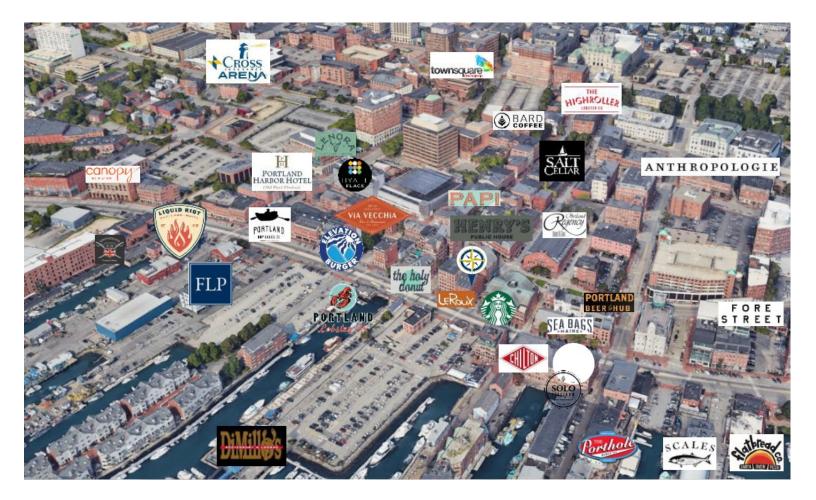

e room, reception area, and ample storage space, making it an excellent fit for a wide array of office uses. Don't miss your chance at this sought after location.

- - Property Address: 161 Commercial St. Portland, ME 04101
  - Owner: 161 Commercial Street, LLC
- Year Built: 1850
- Year Renovated: 2011 (Office Space)
- No. of Stories: 6
- Parcel ID: 032 S004001
  - Utilities: Public water and sewer
- Elevator: Yes
  - **NNN**: \$5.72

Steve Baumann President . CEO 241 US Route One 4th Floor Falmouth, Maine 04105 O . 207.253.1781 C . 207.831.4063 E . sbaumann@compasscb.com W . www.compass-cb.com

• Zoning: B3



# **Interior Photos**

161 Commercial/2 Market Street, Portland, ME







### 161 Commercial/2 Market Street, Portland, ME







### 161 Commercial/2 Market Street, Portland, ME