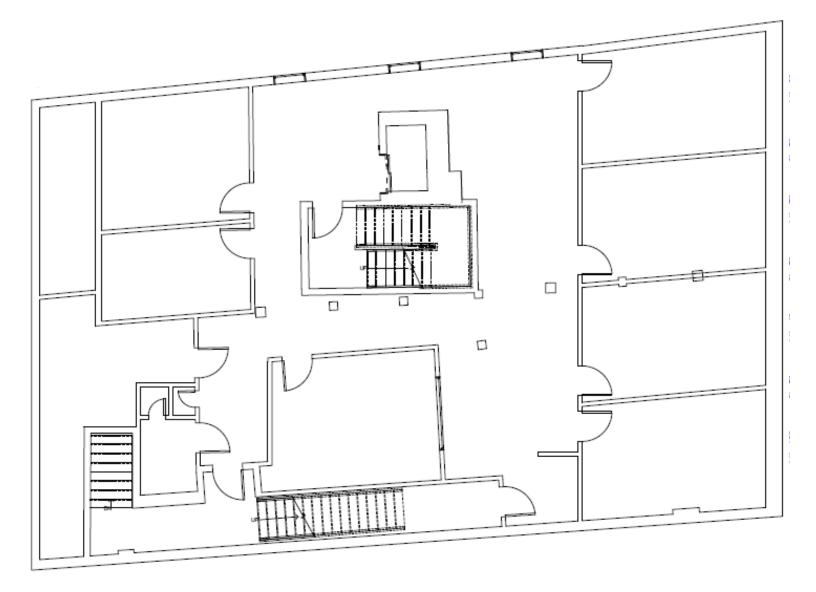

ort office space features 6 private offices, a conference room, reception area, and ample storage space, making it an excellent fit for a wide array of office uses. Don't miss your chance at this sought after location.

- - Property Address: 161 Commercial St. Portland, ME 04101
  - Owner: 161 Commercial Street, LLC
- Year Built: 1850
- Year Renovated: 2011 (Office Space)
- No. of Stories: 6
- Parcel ID: 032 S004001
  - Utilities: Public water and sewer
- Elevator: Yes
  - **NNN**: \$5.72

Steve Baumann President . CEO 241 US Route One 4th Floor Falmouth, Maine 04105 O . 207.253.1781 C . 207.831.4063 E . sbaumann@compasscb.com W . www.compass-cb.com

• Zoning: B3



# **Interior Photos**

161 Commercial/2 Market Street, Portland, ME







### 161 Commercial/2 Market Street, Portland, ME







### 161 Commercial/2 Market Street, Portland, ME