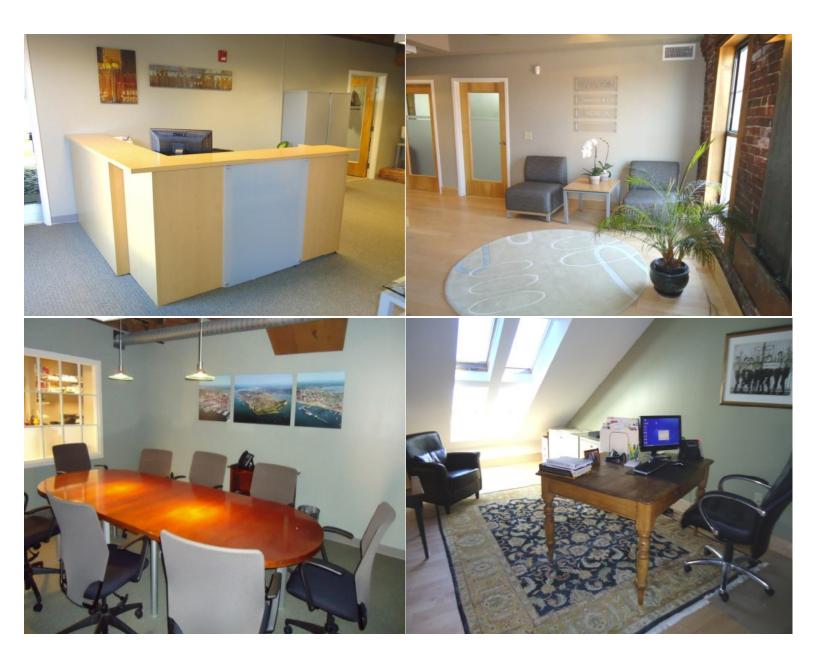

# **Interior Photos**

161 Commercial/2 Market Street, Portland, ME

#### Property Description:

This full-floor office space features exposed brick and beam construction in the heart of the Old Port. With water views along Commercial Street and Market Street, this building stands out prominently along one of the busiest streets in Downtown Portland. This quintessential Old Port office space features 6 private offices, a conference room, reception area, and ample storage space, making it an excellent fit for a wide array of office uses. Don't miss your chance at this sought after location.