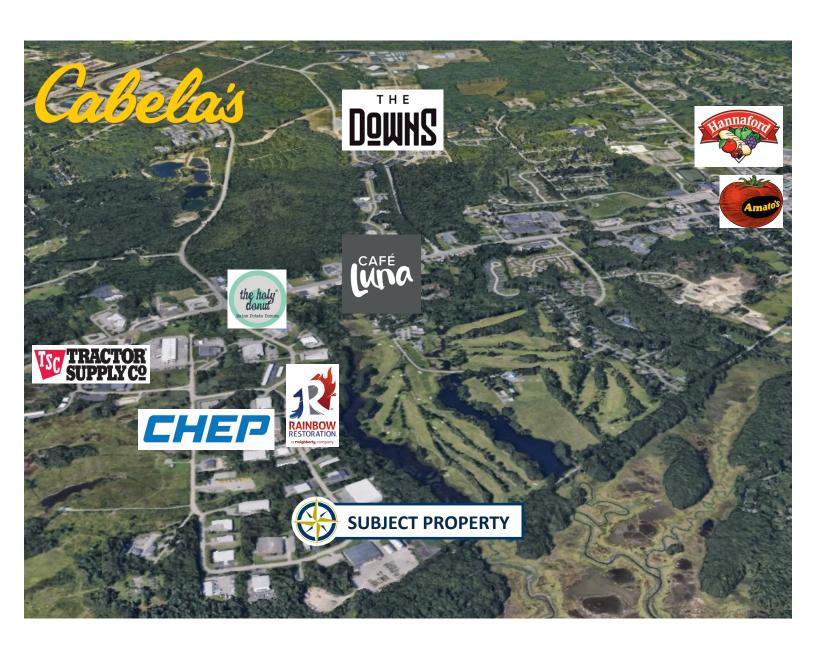

iss your chance at

this limited opportunity.

- **Property** Address: 15 Washington Ave, Unit 3, Scarborough, Maine 04074
- Zoning: I-Industrial
- **Sub-Landlord: CAHILL ASSET** INC.

- **Year Built:** 2017
- No. of Stories: One (1)
- NNN's: \$2.80 Est.
- Parking: On-Site (3 per unit).
  - **Overhead Door:** 12'x10'

- **Ceiling Height:** 16'
- Sprinkler: Yes, west system
- Electric: 400 amp, 3-Phase
- **HVAC:** Gas-Fired
- Water/Sewer: Municipal

**Steve Baumann President. CEO** 241 US Route One 4th Floor Falmouth, Maine 04105 O. 207.253.1781 C. 207.831.4063 E. sbaumann@compass-

W . www.compass-cb.com



## **Interior Photos**

15 Washington Ave, Scarborough, ME









## **Exterior Photos**

15 Washington Ave, Scarborough, ME







# Area Map

## 15 Washington Ave, Scarborough, ME