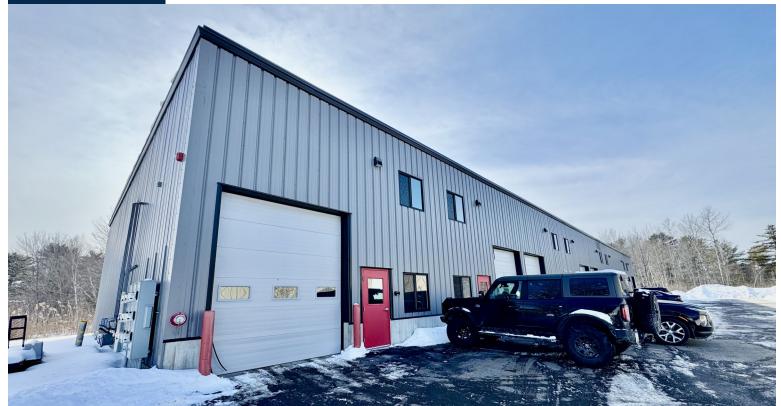

ace that can accommodate a variety of operations. Don't miss your chance at

this limited opportunity.

- **Property** Address: 15 Washington Ave, Unit 3, Scarborough, Maine 04074
- Zoning: I-Industrial
- **Sub-Landlord: CAHILL ASSET** INC.

- **Year Built:** 2017
- No. of Stories: One (1)
- NNN's: \$2.80 Est.
- Parking: On-Site (3 per unit).
  - **Overhead Door:** 12'x10'

- **Ceiling Height:** 16'
- Sprinkler: Yes, west system
- Electric: 400 amp, 3-Phase
- **HVAC:** Gas-Fired
- Water/Sewer: Municipal

**Steve Baumann President. CEO** 241 US Route One 4th Floor Falmouth, Maine 04105 O. 207.253.1781 C. 207.831.4063 E. sbaumann@compass-

W . www.compass-cb.com



## **Interior Photos**

15 Washington Ave, Scarborough, ME









## **Exterior Photos**

15 Washington Ave, Scarborough, ME







# Area Map

## 15 Washington Ave, Scarborough, ME