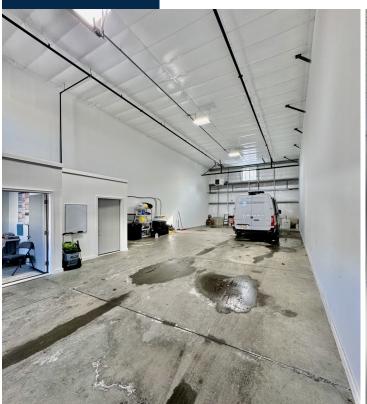

l solution for businesses looking for a costeffective, functional space that can accommodate a variety of operations. Don't miss your chance at

this limited opportunity.

- **Property** Address: 15 Washington Ave, Unit 3, Scarborough, Maine 04074
- Zoning: I-Industrial
- **Sub-Landlord: CAHILL ASSET** INC.

- **Year Built:** 2017
- No. of Stories: One (1)
- NNN's: \$2.80 Est.
- Parking: On-Site (3 per unit).
  - **Overhead Door:** 12'x10'

- **Ceiling Height:** 16'
- Sprinkler: Yes, west system
- Electric: 400 amp, 3-Phase
- **HVAC:** Gas-Fired
- Water/Sewer: Municipal

**Steve Baumann President. CEO** 241 US Route One 4th Floor Falmouth, Maine 04105 O. 207.253.1781 C. 207.831.4063 E. sbaumann@compass-

W . www.compass-cb.com



## **Interior Photos**

15 Washington Ave, Scarborough, ME









## **Exterior Photos**

15 Washington Ave, Scarborough, ME







# Area Map

## 15 Washington Ave, Scarborough, ME