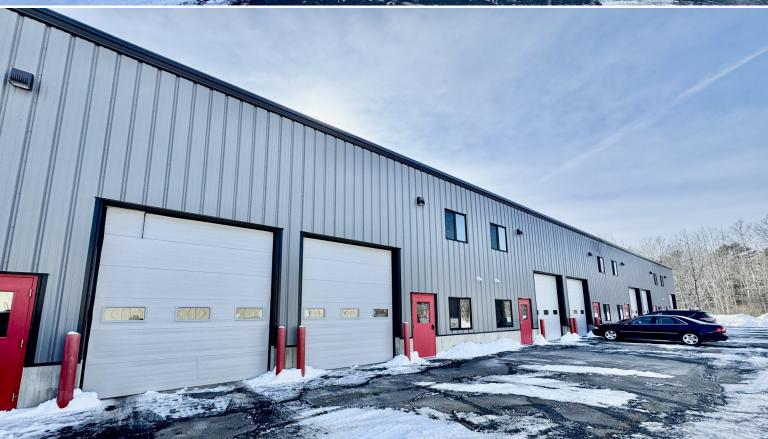

e that can accommodate a variety of operations. Don't miss your chance at

this limited opportunity.

- **Property** Address: 15 Washington Ave, Unit 3, Scarborough, Maine 04074
- Zoning: I-Industrial
- **Sub-Landlord: CAHILL ASSET** INC.

- **Year Built:** 2017
- No. of Stories: One (1)
- NNN's: \$2.80 Est.
- Parking: On-Site (3 per unit).
  - **Overhead Door:** 12'x10'

- **Ceiling Height:** 16'
- Sprinkler: Yes, west system
- Electric: 400 amp, 3-Phase
- **HVAC:** Gas-Fired
- Water/Sewer: Municipal

**Steve Baumann President. CEO** 241 US Route One 4th Floor Falmouth, Maine 04105 O. 207.253.1781 C. 207.831.4063 E. sbaumann@compass-

W . www.compass-cb.com



## **Interior Photos**

15 Washington Ave, Scarborough, ME









## **Exterior Photos**

15 Washington Ave, Scarborough, ME







# Area Map

## 15 Washington Ave, Scarborough, ME