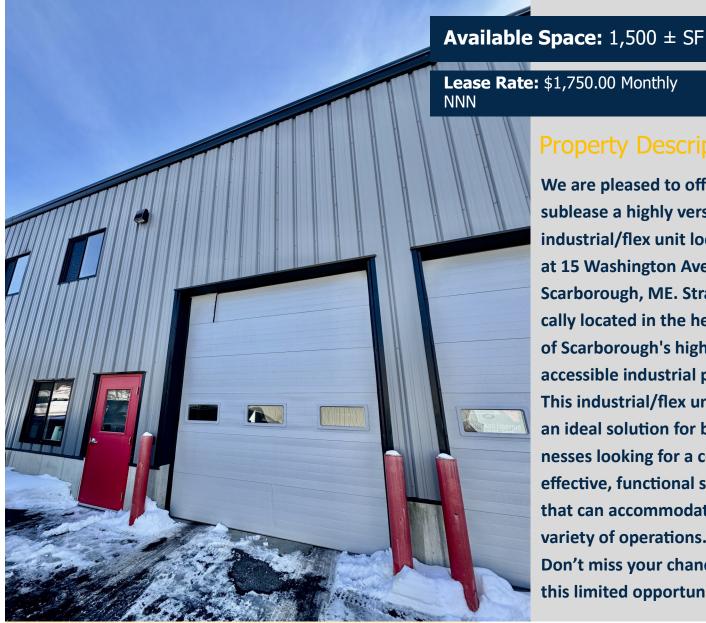

#### FLEX/INDUSTRIAL FOR SUBLEASE

### 15 Washington Ave, Scarborough, ME

We are pleased to offer for sublease a highly versatile industrial/flex unit located at 15 Washington Ave, Scarborough, ME. Strategically located in the heart of Scarborough's highly accessible industrial park. This industrial/flex unit is an ideal solution for businesses looking for a costeffective, functional space that can accommodate a variety of operations. Don't miss your chance at

this limited opportunity.

- **Property** Address: 15 Washington Ave, Unit 3, Scarborough, Maine 04074
- Zoning: I-Industrial
- **Sub-Landlord: CAHILL ASSET** INC.

- **Year Built:** 2017
- No. of Stories: One (1)
- NNN's: \$2.80 Est.
- Parking: On-Site (3 per unit).
  - **Overhead Door:** 12'x10'

- **Ceiling Height:** 16'
- Sprinkler: Yes, west system
- Electric: 400 amp, 3-Phase
- **HVAC:** Gas-Fired
- Water/Sewer: Municipal

**Steve Baumann President. CEO** 241 US Route One 4th Floor Falmouth, Maine 04105 O. 207.253.1781 C. 207.831.4063 E. sbaumann@compass-