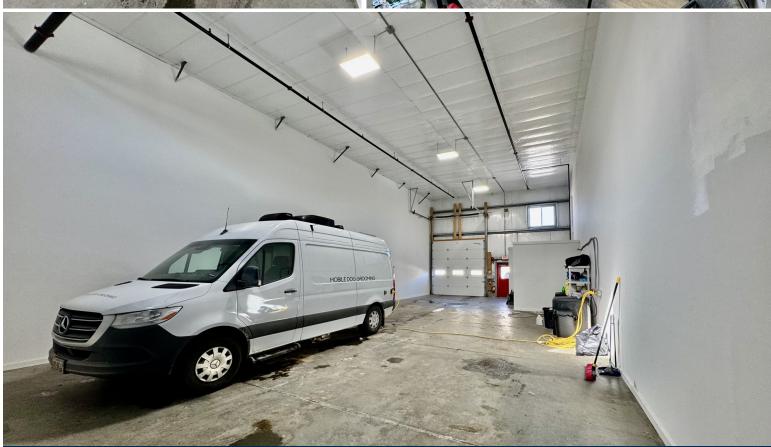

lution for businesses looking for a costeffective, functional space that can accommodate a variety of operations. Don't miss your chance at

this limited opportunity.

- **Property** Address: 15 Washington Ave, Unit 3, Scarborough, Maine 04074
- Zoning: I-Industrial
- **Sub-Landlord: CAHILL ASSET** INC.

- **Year Built:** 2017
- No. of Stories: One (1)
- NNN's: \$2.80 Est.
- Parking: On-Site (3 per unit).
  - **Overhead Door:** 12'x10'

- **Ceiling Height:** 16'
- Sprinkler: Yes, west system
- Electric: 400 amp, 3-Phase
- **HVAC:** Gas-Fired
- Water/Sewer: Municipal

**Steve Baumann President. CEO** 241 US Route One 4th Floor Falmouth, Maine 04105 O. 207.253.1781 C. 207.831.4063 E. sbaumann@compass-

W . www.compass-cb.com



## **Interior Photos**

15 Washington Ave, Scarborough, ME









## **Exterior Photos**

15 Washington Ave, Scarborough, ME







# Area Map

## 15 Washington Ave, Scarborough, ME