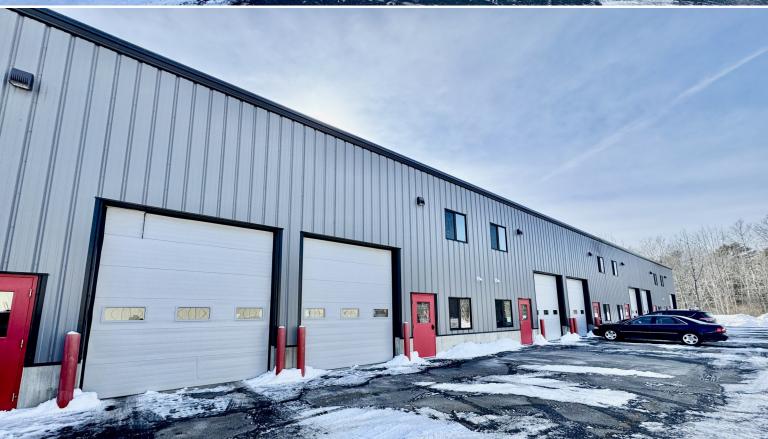

e that can accommodate a variety of operations. Don't miss your chance at

this limited opportunity.

- **Property** Address: 15 Washington Ave, Unit 3, Scarborough, Maine 04074
- Zoning: I-Industrial
- **Sub-Landlord: CAHILL ASSET** INC.

- **Year Built:** 2017
- No. of Stories: One (1)
- NNN's: \$2.80 Est.
- Parking: On-Site (3 per unit).
- **Overhead Door:** 12'x10'

- **Ceiling Height:** 16'
- Sprinkler: Yes, west system
- Electric: 400 amp, 3-Phase
- **HVAC:** Gas-Fired
  - Water/Sewer: Municipal

**Steve Baumann President. CEO** 241 US Route One 4th Floor Falmouth, Maine 04105 O. 207.253.1781 C. 207.831.4063 E. sbaumann@compass-

W . www.compass-cb.com



## **Interior Photos**

15 Washington Ave, Scarborough, ME









## **Exterior Photos**

15 Washington Ave, Scarborough, ME







# Area Map

### 15 Washington Ave, Scarborough, ME