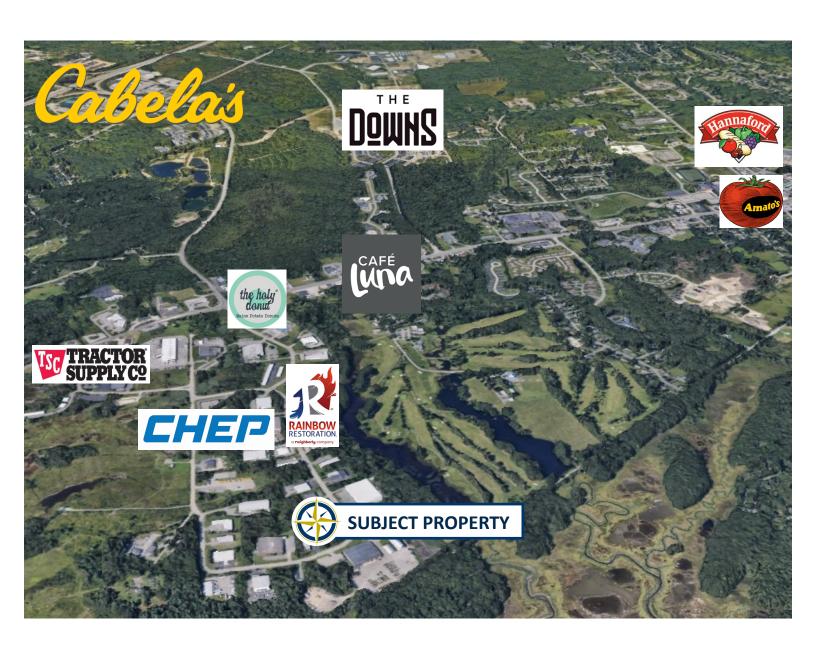

ss your chance at

this limited opportunity.

- **Property** Address: 15 Washington Ave, Unit 3, Scarborough, Maine 04074
- Zoning: I-Industrial
- **Sub-Landlord: CAHILL ASSET** INC.

- **Year Built:** 2017
- No. of Stories: One (1)
- NNN's: \$2.80 Est.
- Parking: On-Site (3 per unit).
- **Overhead Door:** 12'x10'

- **Ceiling Height:** 16'
- Sprinkler: Yes, west system
- Electric: 400 amp, 3-Phase
- **HVAC:** Gas-Fired
  - Water/Sewer: Municipal

**Steve Baumann President. CEO** 241 US Route One 4th Floor Falmouth, Maine 04105 O. 207.253.1781 C. 207.831.4063 E. sbaumann@compass-

W . www.compass-cb.com



## **Interior Photos**

15 Washington Ave, Scarborough, ME









## **Exterior Photos**

15 Washington Ave, Scarborough, ME







# Area Map

### 15 Washington Ave, Scarborough, ME