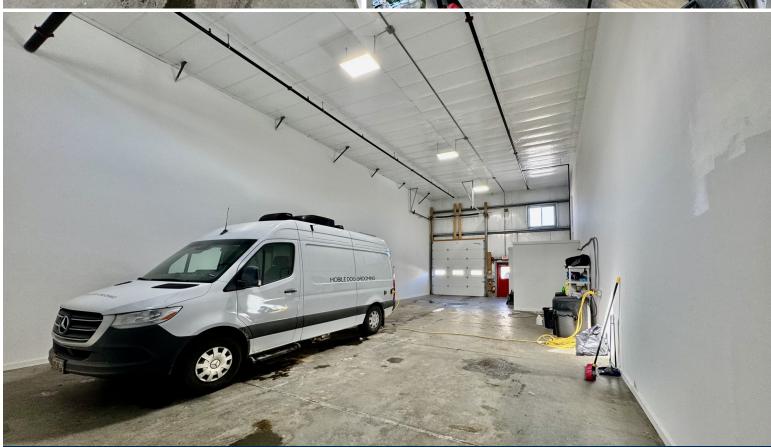

lution for businesses looking for a costeffective, functional space that can accommodate a variety of operations. Don't miss your chance at

this limited opportunity.

- **Property** Address: 15 Washington Ave, Unit 3, Scarborough, Maine 04074
- Zoning: I-Industrial
- **Sub-Landlord: CAHILL ASSET** INC.

- **Year Built:** 2017
- No. of Stories: One (1)
- NNN's: \$2.80 Est.
- Parking: On-Site (3 per unit).
- **Overhead Door:** 12'x10'

- **Ceiling Height:** 16'
- Sprinkler: Yes, west system
- Electric: 400 amp, 3-Phase
- **HVAC:** Gas-Fired
  - Water/Sewer: Municipal

**Steve Baumann President. CEO** 241 US Route One 4th Floor Falmouth, Maine 04105 O. 207.253.1781 C. 207.831.4063 E. sbaumann@compass-

W . www.compass-cb.com



## **Interior Photos**

15 Washington Ave, Scarborough, ME









## **Exterior Photos**

15 Washington Ave, Scarborough, ME







# Area Map

### 15 Washington Ave, Scarborough, ME