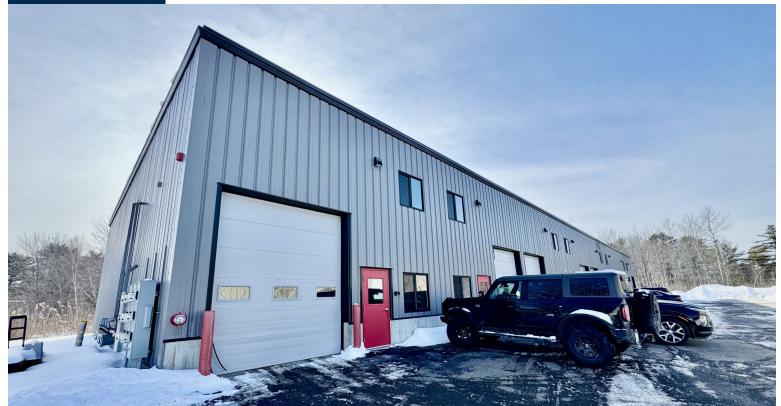

ace that can accommodate a variety of operations. Don't miss your chance at

this limited opportunity.

- **Property** Address: 15 Washington Ave, Unit 3, Scarborough, Maine 04074
- Zoning: I-Industrial
- **Sub-Landlord: CAHILL ASSET** INC.

- **Year Built:** 2017
- No. of Stories: One (1)
- NNN's: \$2.80 Est.
- Parking: On-Site (3 per unit).
- **Overhead Door:** 12'x10'

- **Ceiling Height:** 16'
- Sprinkler: Yes, west system
- Electric: 400 amp, 3-Phase
- **HVAC:** Gas-Fired
  - Water/Sewer: Municipal

**Steve Baumann President. CEO** 241 US Route One 4th Floor Falmouth, Maine 04105 O. 207.253.1781 C. 207.831.4063 E. sbaumann@compass-

W . www.compass-cb.com



## **Interior Photos**

15 Washington Ave, Scarborough, ME









## **Exterior Photos**

15 Washington Ave, Scarborough, ME







# Area Map

### 15 Washington Ave, Scarborough, ME