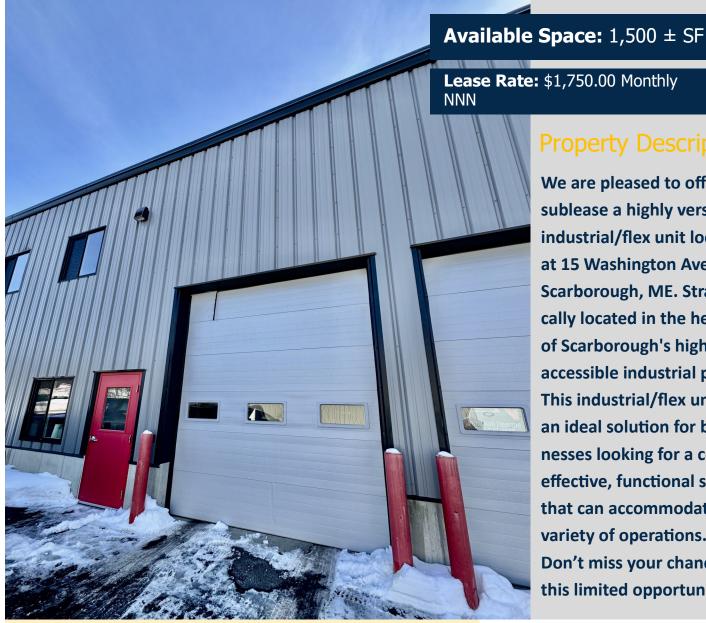

## **Exterior Photos**

15 Washington Ave, Scarborough, ME

### FLEX/INDUSTRIAL FOR LEASE

15 Washington Ave, Scarborough, ME

We are pleased to offer for sublease a highly versatile industrial/flex unit located at 15 Washington Ave, Scarborough, ME. Strategically located in the heart of Scarborough's highly accessible industrial park. This industrial/flex unit is an ideal solution for businesses looking for a costeffective, functional space that can accommodate a variety of operations. Don't miss your chance at

this limited opportunity.

- **Property** Address: 15 Washington Ave, Unit 3, Scarborough, Maine 04074
- Zoning: I-Industrial
- **Sub-Landlord: CAHILL ASSET** INC.

- **Year Built:** 2017
- No. of Stories: One (1)
- NNN's: \$2.80 Est.
- Parking: On-Site (3 per unit).
- **Overhead Door:** 12'x10'

- **Ceiling Height:** 16'
- Sprinkler: Yes, west system
- Electric: 400 amp, 3-Phase
- **HVAC:** Gas-Fired
  - Water/Sewer: Municipal

**Steve Baumann President. CEO** 241 US Route One 4th Floor Falmouth, Maine 04105 O. 207.253.1781 C. 207.831.4063 E. sbaumann@compass-