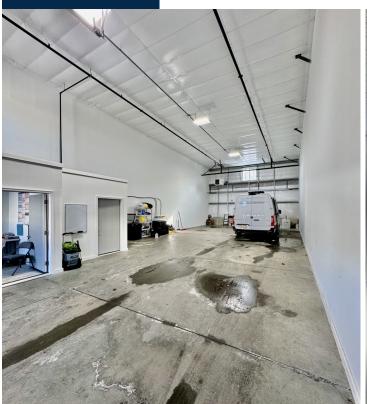

l solution for businesses looking for a costeffective, functional space that can accommodate a variety of operations. Don't miss your chance at

this limited opportunity.

- **Property** Address: 15 Washington Ave, Unit 3, Scarborough, Maine 04074
- Zoning: I-Industrial
- **Sub-Landlord: CAHILL ASSET** INC.

- **Year Built:** 2017
- No. of Stories: One (1)
- NNN's: \$2.80 Est.
- Parking: On-Site (3 per unit).
- **Overhead Door:** 12'x10'

- **Ceiling Height:** 16'
- Sprinkler: Yes, west system
- Electric: 400 amp, 3-Phase
- **HVAC:** Gas-Fired
  - Water/Sewer: Municipal

**Steve Baumann President. CEO** 241 US Route One 4th Floor Falmouth, Maine 04105 O. 207.253.1781 C. 207.831.4063 E. sbaumann@compass-

W . www.compass-cb.com



## **Interior Photos**

15 Washington Ave, Scarborough, ME









## **Exterior Photos**

15 Washington Ave, Scarborough, ME







# Area Map

### 15 Washington Ave, Scarborough, ME