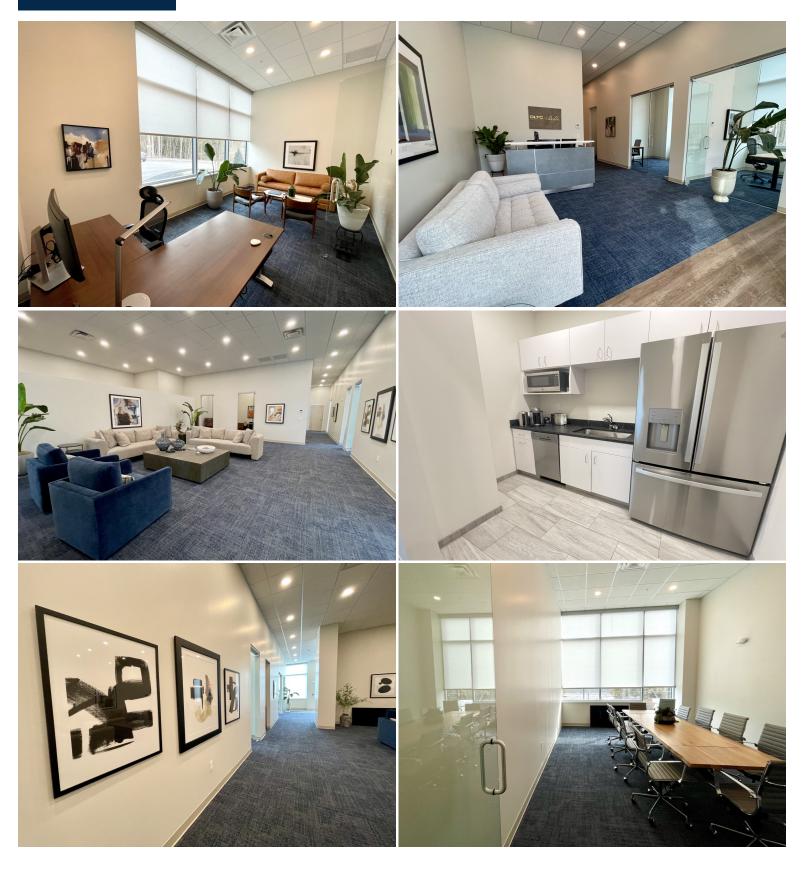

y more. Located just six minutes from downtown Portland, this sought after location features all the parking and amenities you and your company will enjoy.

•

| • | Property        |
|---|-----------------|
|   | Address: 267 US |
|   | Route One,      |
|   | Falmouth, ME    |
|   | 04105           |

- **Owner:** The Shops at Falmouth Square, LLC
- Year Built: 2024
- Zoning: VC1 Parking: Ample On-Site Parking
- Sprinkler: Yes
- NNN's: \$5.85
  - Building Size: 22,411+/- SF

Amenities: Close to local and national businesses along US Route One.

Utilities: Rooftop gas-fired HVAC Steve Baumann President . CEO 241 US Route One 4th Floor Falmouth, Maine 04105 O . 207.253.1781 C . 207.210.5451 E . sbaumann@compass-cb.com W . www.compass-cb.com



## **Interior Photos** 267 US-1, Falmouth ME





## **Floorplan & Area Map** 267 US-1, Falmouth ME