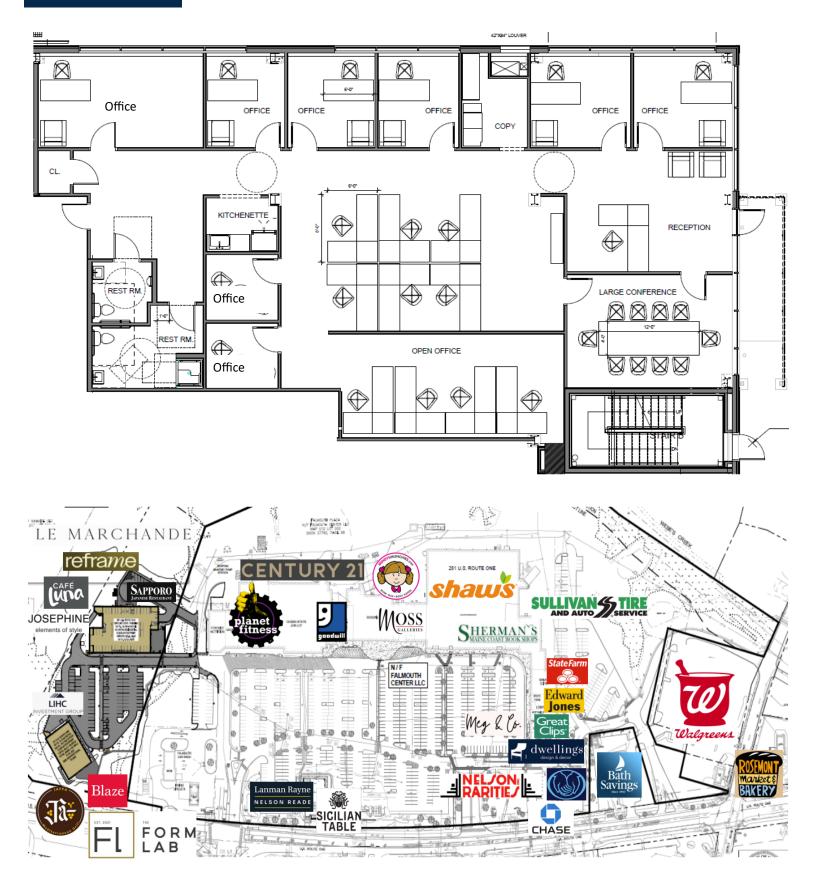

## **Floorplan & Area Map** 267 US-1, Falmouth ME

## **OFFICE/RETAIL FOR LEASE** 267 US-1, Falmouth ME

Property Description:

Lease Rate: \$24 PSF NNN

Available: 3,352 +/- SF -

Located in the heart of Falmouth, this Class A office space is part of Falmouth's newest development, The Shops at Falmouth Square. This space features 8 private offices, reception area, conference room, 2 large open areas, a kitchenette, 2 private bathrooms, copier room and ample storage space with excellent visibility, and free onsite parking minutes from I-295 and the Maine Turnpike. Join an strong tenant mix including The Form Lab, Moss Galleries, LIHC, Blaze Partners, Chase Bank, Lanman Rayne/Nelson Reade, Josephine, Allstate, Sapporo, Café Luna, Century 21, Sicilian Table, Dwellings, Jaffa Mediterranean Grill, and many more. Located just six minutes from downtown Portland, this sought after location features all the parking and amenities you and your company will enjoy.