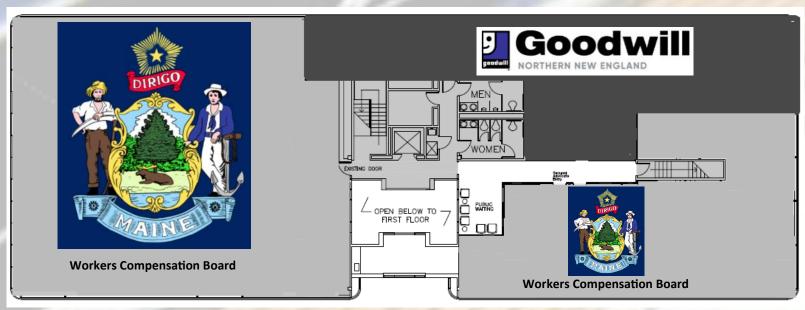

### 56 Northport Drive—Floorplans

#### **Department of Worker Compensation State of Maine:**

Workers' Compensation Board: The state agency that oversees the workers' compensation system. The Workers' Compensation Board helps injured workers and employers resolve disputes about workers' compensation benefits.