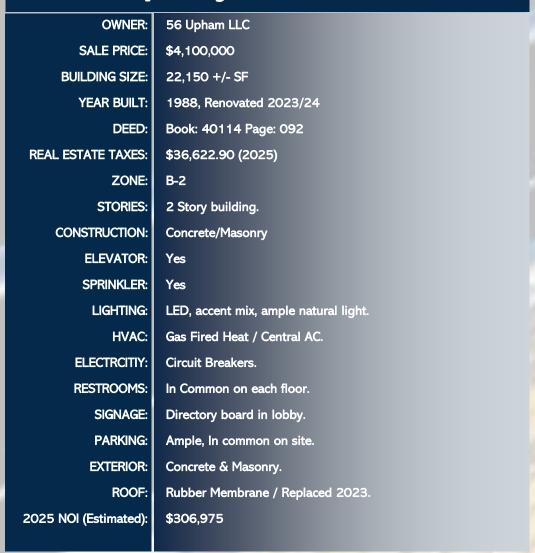

# **Property Information**

Compass Commercial Brokers is proud to present an exceptional investment opportunity at 56 Northport Drive in Portland, Maine. This 22,150 +/- SF, 100% fully leased office building is strategically located at the intersection of Allen Avenue and Washington Avenue, offering unparalleled access to I-295 and surrounding business districts. The building is home to a diverse and stable mix of Tenants, including Merchant Focus Processing, the Department of Workers Compensation, EA Fitness & Performance, Goodwill Industries of Northern New England, and Apex Residential Support and Services. Recently renovated with extensive upgrades including but not limited to new LED lighting throughout and rubber membrane roof, 56 Northport Drive features modern, Class A finishes throughout, creating a polished and professional environment for its Tenants. With ample on-site parking, convenient access to major highways, and a highly visible location, this property offers an outstanding investment opportunity in a highly desirable area of Portland. Don't miss out on the chance to acquire a well-maintained, income-producing asset in one of Maine's most sought-after markets.