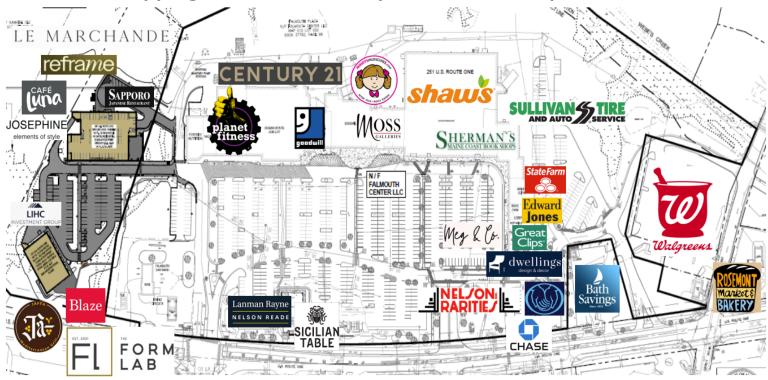

# Area Map

### 251 US ROUTE ONE, FALMOUTH, ME

#### Falmouth Shopping Center & The Shops at Falmouth Square:

#### **US Route One Corridor of Falmouth:**

Compass Commercial Brokers . 241 US Route One 4th Floor Falmouth, Maine 04105 . 207.253.1781 . www.compass-cb.com