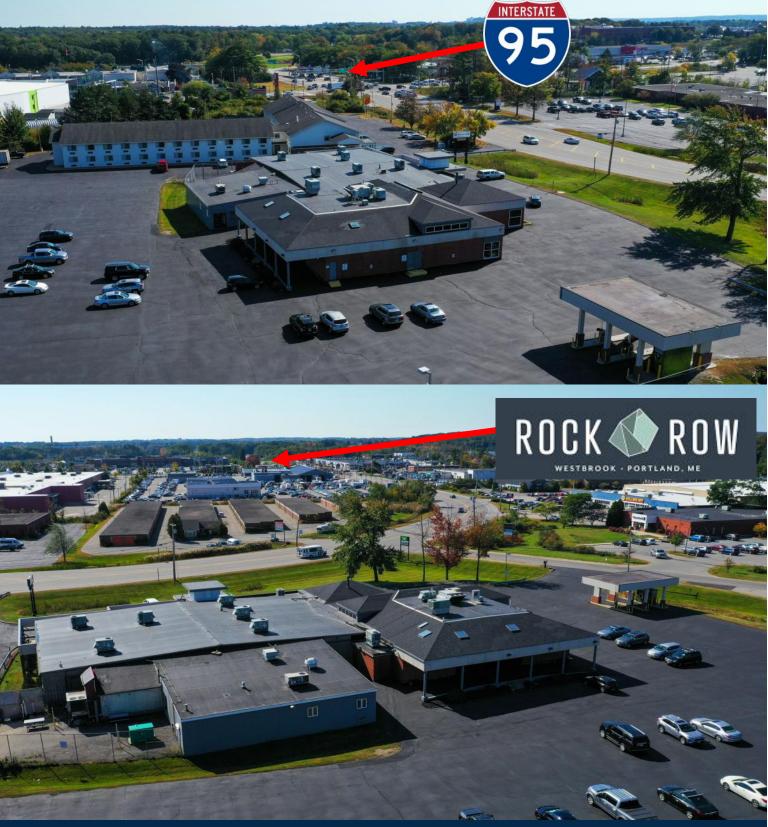

## **Property Description:**

Lease Rate: \$16-\$18 PSF NNN Sale Price: \$4,595,000 Available Space: 1,000-12,823 +/- SF

Compass Commercial Brokers is pleased to offer **202 Larrabee Road** in Westbrook, Maine, for **sale or lease**. This exceptional **24,419± SF Class A office building** offers flexible leasing options and a compelling opportunity for investors or owner-occupants to acquire a prime asset in one of Maine's fastest-growing commercial corridors. Strategically located on the **Portland/Westbrook line**, the property is just **seconds from Exit 48 of the Maine Turnpike (I-95)** and under **five minutes from Rock Row**, a major destination for retail, dining, and entertainment. The building features **high-end Class A finishes throughout**, **flexible office layouts**, and **ample on-site free parking**, making it ideal for a wide range of professional users. Anchored by **Empeople Credit Union** and **Maine Strong Balance Center**, and Surrounded by national retailers and restaurants such as **Market Basket**, **Chick-fil-A**, **REI**, **Starbucks**, **Cowbell**, **Big Fin Poke**, **and Firehouse Subs**, this property offers a **strong tenant mix** and **excellent visibility** in a high-traffic, rapidly developing area.