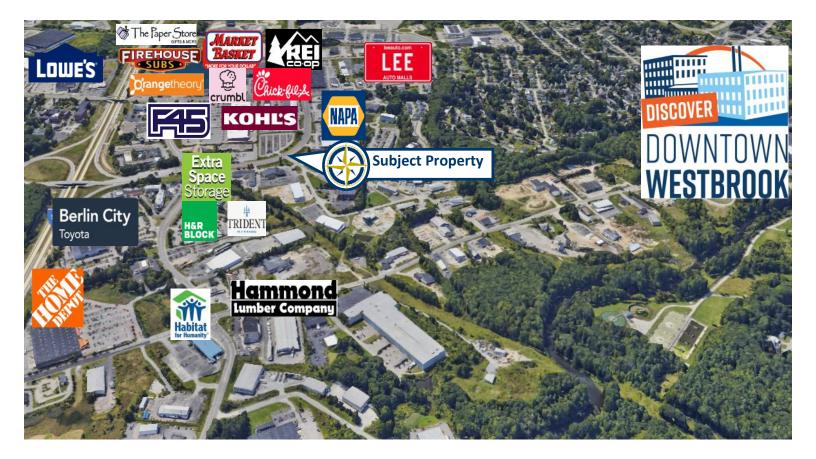

## **Property Description:**

Lease Rate: \$16-\$18 PSF NNN Sale Price: \$4,595,000 Available Space: 1,000-12,823 +/- SF

Compass Commercial Brokers is pleased to offer **202 Larrabee Road** in Westbrook, Maine, for **sale or lease**. This exceptional **24,419± SF Class A office building** offers flexible leasing options and a compelling opportunity for investors or owner-occupants to acquire a prime asset in one of Maine's fastest-growing commercial corridors. Strategically located on the **Portland/Westbrook line**, the property is just **seconds from Exit 48 of the Maine Turnpike (I-95)** and under **five minutes from Rock Row**, a major destination for retail, dining, and entertainment. The building features **high-end Class A finishes throughout**, **flexible office layouts**, and **ample on-site free parking**, making it ideal for a wide range of professional users. Anchored by **Empeople Credit Union** and **Maine Strong Balance Center**, and Surrounded by national retailers and restaurants such as **Market Basket**, **Chick-fil-A**, **REI**, **Starbucks**, **Cowbell**, **Big Fin Poke**, **and Firehouse Subs**, this property offers a **strong tenant mix** and **excellent visibility** in a high-traffic, rapidly developing area.