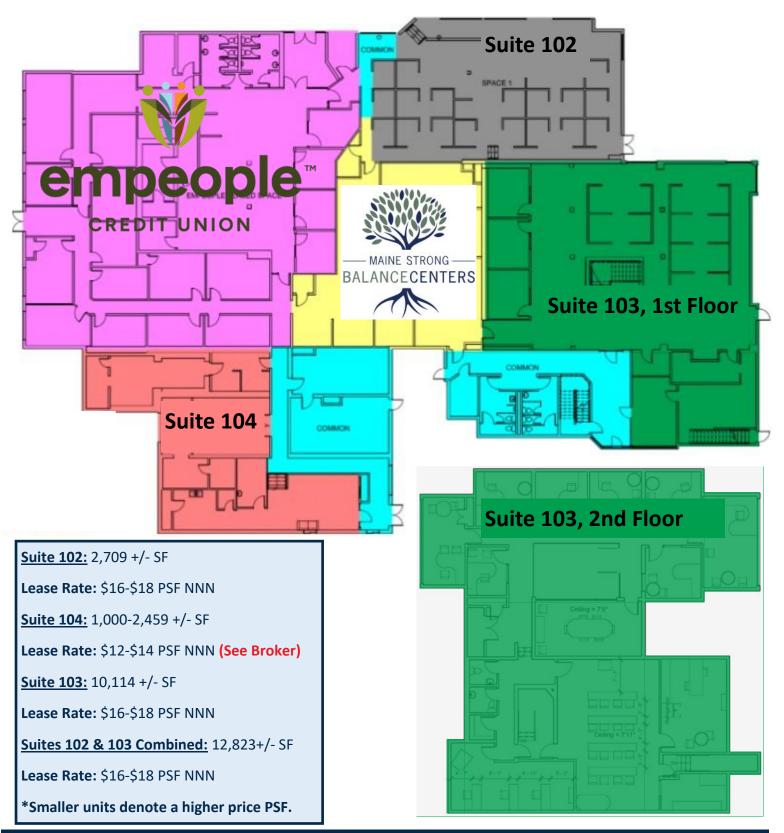

## **Floorplan/Division Plan**

202 Larrabee Road, Westbrook, ME

Compass Commercial Brokers . 241 US Route One 4th Floor, Falmouth, Maine 04105 . 207.253.1781 . www.compass-cb.com

## **Property Description:**

Lease Rate: \$16-\$18 PSF NNN Sale Price: \$4,595,000 Available Space: 1,000-12,823 +/- SF

Compass Commercial Brokers is pleased to offer **202 Larrabee Road** in Westbrook, Maine, for **sale or lease**. This exceptional **24,419± SF Class A office building** offers flexible leasing options and a compelling opportunity for investors or owner-occupants to acquire a prime asset in one of Maine's fastest-growing commercial corridors. Strategically located on the **Portland/Westbrook line**, the property is just **seconds from Exit 48 of the Maine Turnpike (I-95)** and under **five minutes from Rock Row**, a major destination for retail, dining, and entertainment. The building features **high-end Class A finishes throughout**, **flexible office layouts**, and **ample on-site free parking**, making it ideal for a wide range of professional users. Anchored by **Empeople Credit Union** and **Maine Strong Balance Center**, and Surrounded by national retailers and restaurants such as **Market Basket**, **Chick-fil-A**, **REI**, **Starbucks**, **Cowbell**, **Big Fin Poke**, **and Firehouse Subs**, this property offers a **strong tenant mix** and **excellent visibility** in a high-traffic, rapidly developing area.