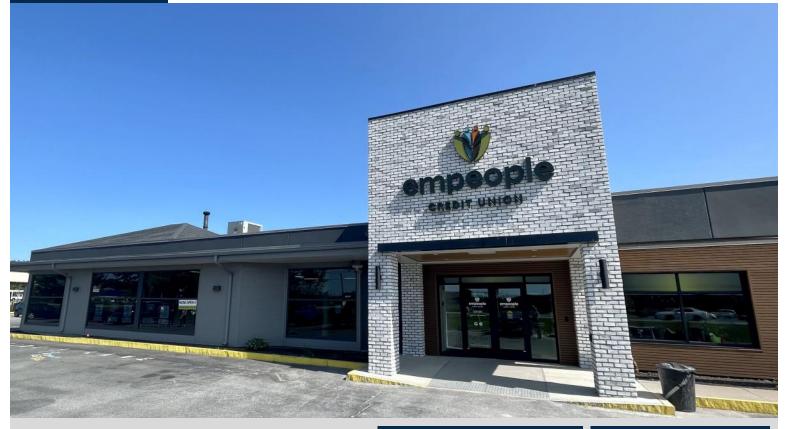

## **Property Description:**

Lease Rate: \$16-\$18 PSF NNN Sale Price: \$4,595,000 Available Space: 1,000-12,823 +/- SF

Compass Commercial Brokers is pleased to offer **202 Larrabee Road** in Westbrook, Maine, for **sale or lease**. This exceptional **24,419± SF Class A office building** offers flexible leasing options and a compelling opportunity for investors or owner-occupants to acquire a prime asset in one of Maine's fastest-growing commercial corridors. Strategically located on the **Portland/Westbrook line**, the property is just **seconds from Exit 48 of the Maine Turnpike (I-95)** and under **five minutes from Rock Row**, a major destination for retail, dining, and entertainment. The building features **high-end Class A finishes throughout**, **flexible office layouts**, and **ample on-site free parking**, making it ideal for a wide range of professional users. Anchored by **Empeople Credit Union** and **Maine Strong Balance Center**, and Surrounded by national retailers and restaurants such as **Market Basket**, **Chick-fil-A**, **REI**, **Starbucks**, **Cowbell**, **Big Fin Poke**, **and Firehouse Subs**, this property offers a **strong tenant mix** and **excellent visibility** in a high-traffic, rapidly developing area.