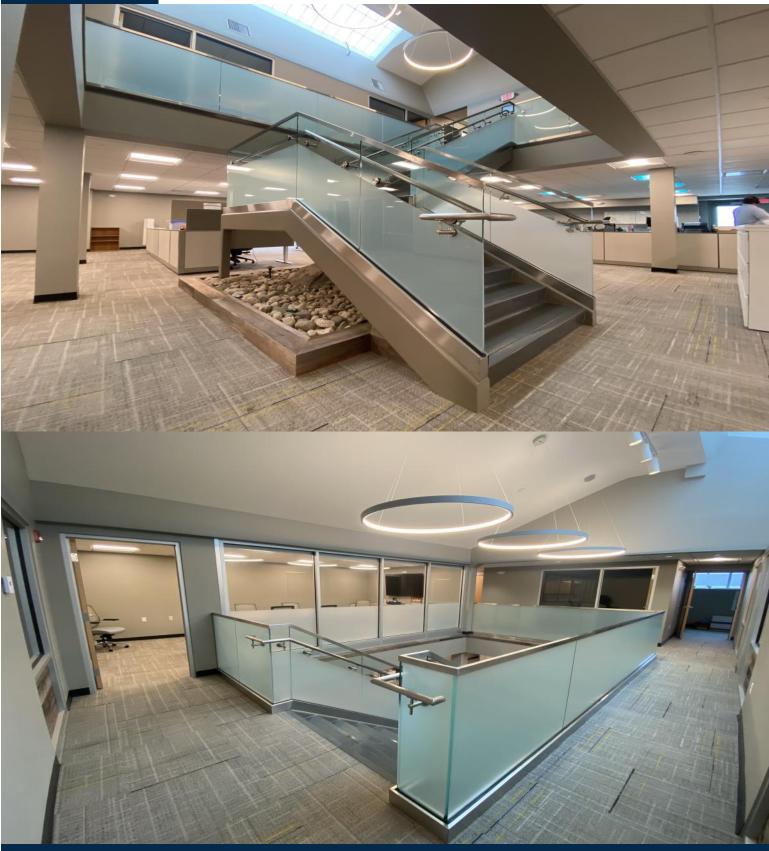

## **Property Description:**

Lease Rate: \$16-\$18 PSF NNN Sale Price: \$4,595,000 Available Space: 1,000-12,823 +/- SF

Compass Commercial Brokers is pleased to offer **202 Larrabee Road** in Westbrook, Maine, for **sale or lease**. This exceptional **24,419± SF Class A office building** offers flexible leasing options and a compelling opportunity for investors or owner-occupants to acquire a prime asset in one of Maine's fastest-growing commercial corridors. Strategically located on the **Portland/Westbrook line**, the property is just **seconds from Exit 48 of the Maine Turnpike (I-95)** and under **five minutes from Rock Row**, a major destination for retail, dining, and entertainment. The building features **high-end Class A finishes throughout**, **flexible office layouts**, and **ample on-site free parking**, making it ideal for a wide range of professional users. Anchored by **Empeople Credit Union** and **Maine Strong Balance Center**, and Surrounded by national retailers and restaurants such as **Market Basket**, **Chick-fil-A**, **REI**, **Starbucks**, **Cowbell**, **Big Fin Poke**, **and Firehouse Subs**, this property offers a **strong tenant mix** and **excellent visibility** in a high-traffic, rapidly developing area.