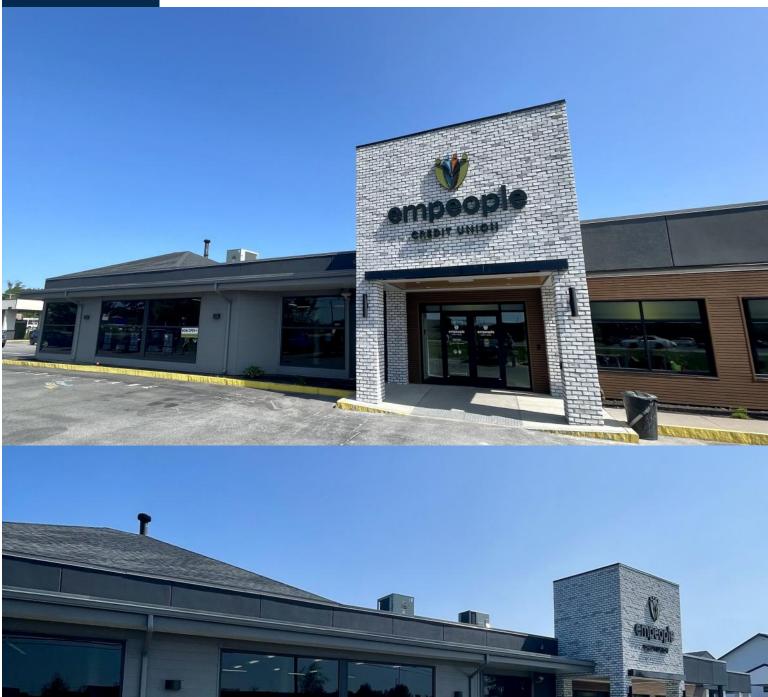

## **Property Description:**

Lease Rate: \$16-\$18 PSF NNN Sale Price: \$4,595,000 Available Space: 1,000-12,823 +/- SF

Compass Commercial Brokers is pleased to offer **202 Larrabee Road** in Westbrook, Maine, for **sale or lease**. This exceptional **24,419± SF Class A office building** offers flexible leasing options and a compelling opportunity for investors or owner-occupants to acquire a prime asset in one of Maine's fastest-growing commercial corridors. Strategically located on the **Portland/Westbrook line**, the property is just **seconds from Exit 48 of the Maine Turnpike (I-95)** and under **five minutes from Rock Row**, a major destination for retail, dining, and entertainment. The building features **high-end Class A finishes throughout**, **flexible office layouts**, and **ample on-site free parking**, making it ideal for a wide range of professional users. Anchored by **Empeople Credit Union** and **Maine Strong Balance Center**, and Surrounded by national retailers and restaurants such as **Market Basket**, **Chick-fil-A**, **REI**, **Starbucks**, **Cowbell**, **Big Fin Poke**, **and Firehouse Subs**, this property offers a **strong tenant mix** and **excellent visibility** in a high-traffic, rapidly developing area.